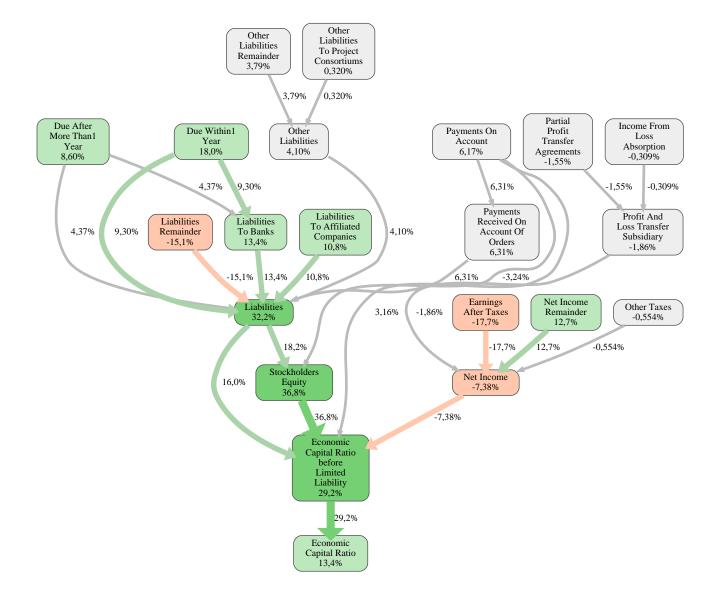

### Monte Hochbau GmbH Rank 45 of 108

The relative strengths and weaknesses of Monte Hochbau GmbH are analyzed with respect to the market average, including all of its competitors. We analyzed all variables having an effect on the Economic Capital Ratio.

The greatest strength of Monte Hochbau GmbH compared to the market average is the variable Stockholders Equity, increasing the Economic Capital Ratio by 37% points. The greatest weakness of Monte Hochbau GmbH is the variable Earnings After Taxes, reducing the Economic Capital Ratio by 18% points.

The company's Economic Capital Ratio, given in the ranking table, is 266%, being 13% points above the market average of 253%.

| Input Variable                                             | Value in<br>TEUR | Output Variable                                                       | Value in<br>TEUR |
|------------------------------------------------------------|------------------|-----------------------------------------------------------------------|------------------|
| And Land Rights With Buildings Under                       | 0                | Finished Goods And Merchandise                                        | 0                |
| Construction                                               | 0                | Other Liabilities                                                     | 0                |
| Bank Balances And Cheques                                  | 141              | Liabilities To Shareholders                                           | 0                |
| Bonds                                                      | 0                | Trade Payables                                                        | 0                |
| Buildings On Third Party Land                              | 0                | Liabilities To Banks                                                  | 0                |
| Completed                                                  | 0                | Payments Received On Account Of                                       | 0                |
| Computer Software                                          | 0                | Orders                                                                | 0                |
| Concessions                                                | 0                | Liabilities                                                           | 0                |
| Construction Preparatory Costs                             | 0                | Operating And Office Equipment                                        | 0                |
| Contracted Construction In Progress                        | 0                | Technical Equipment And Machinery                                     | 0                |
| Current Assets Remainder                                   | 0,000020         | Other Tangible Fixed Assets                                           | 0                |
| Deferred Tax Assets                                        | 0                | Tangible Fixed Assets                                                 | 0                |
| Deficit Not Covered By Equity                              | 0                | Other Long Term Financial Assets                                      | 0                |
| Due After More Than1 Year                                  | 0                | Other Long Term Equity Investments                                    | 0                |
| Due Within1 Year                                           | 0                | Shares In Affiliated Companies                                        | 0                |
| Earnings After Taxes                                       | 0                | Long Term Financial Assets                                            | 0                |
| Eceivables From Care<br>Excess Of Plan Assets Over Pension | 0                | Internally Generated Industrial Property<br>Rights And Similar Values | 0                |
| Liability                                                  | 0                | Licences Rights And Assets                                            | 0                |
| Expenses For The Cession Of Profit                         | 0                | Intangible Fixed Assets                                               | 0                |
| Participation Capital                                      | 0                | Fixed Assets                                                          | 0                |
| Finished Goods                                             | 0                | Recognised Deferred Taxes                                             | 0                |
| Fixed Assets Remainder                                     | 0                | Securities                                                            | 0                |
| From Capital Lease Contracts                               | 0                | Receivables From Shareholders                                         | 0                |
| Goodwill                                                   | 0                | Trade Receivables                                                     | 0                |
| Income From Change In Deferred Taxes                       | 0                | Receivables And Other Assets                                          | 0                |
| Income From Loss Absorption                                | 0                | Prepayments Received On Account Of                                    |                  |
| Industrial Rights                                          | 0                | Orders Deducted From Assets On The                                    | 0                |
| Intangible Fixed Assets Remainder                          | 0                | Face Of The Balance Sheet                                             |                  |
| Inventories Gross Before Deduction Of                      | 0                | Work In Progress                                                      | 0                |
| Prepayments                                                | 0                | Inventories                                                           | 0                |
| Inventories Remainder                                      | 0                |                                                                       |                  |