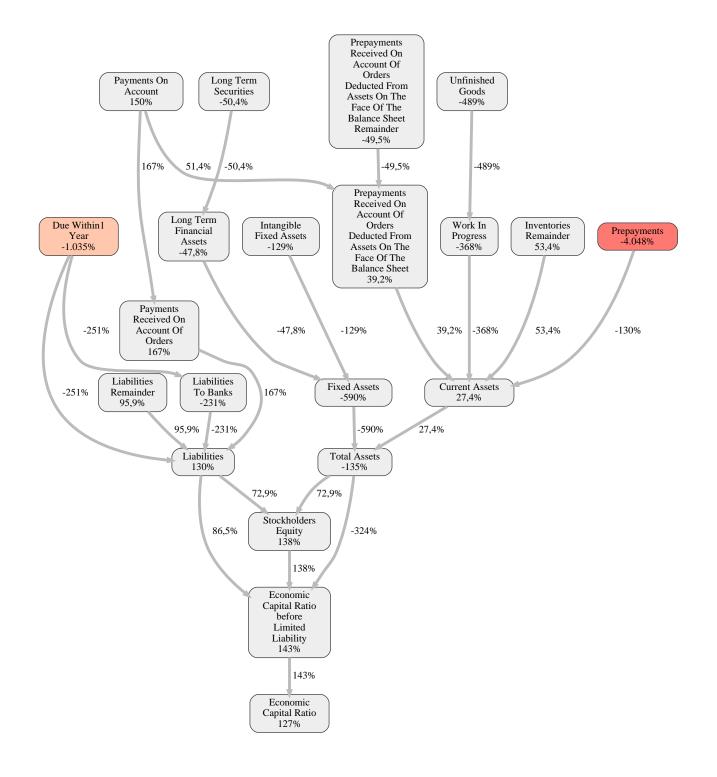

The greatest strength of Markgraf Familien GmbH Konzern compared to the market average is the variable Payments Received On Account Of Orders, increasing the Economic Capital Ratio by 167% points. The greatest weakness of Markgraf Familien GmbH Konzern is the variable Prepayments, reducing the Economic Capital Ratio by 4.048% points.

The company's Economic Capital Ratio, given in the ranking table, is 380%, being 127% points above the market average of 253%.

| Input Variable                                           | Value in<br>TEUR |
|----------------------------------------------------------|------------------|
| And Land Rights With Buildings Under Construction        | 0                |
| Bank Balances And Cheques                                | 21.448           |
| Bonds                                                    | 0                |
| Buildings On Third Party Land                            | 25.025           |
| Completed                                                | 0                |
| Computer Software                                        | 0                |
| Concessions                                              | 0                |
| Construction Preparatory Costs                           | 0                |
| Contracted Construction In Progress                      | 0                |
| Current Assets Remainder                                 | 0,000040         |
| Deferred Tax Assets                                      | 0                |
| Deficit Not Covered By Equity                            | 0                |
| Due After More Than1 Year                                | 0                |
| Due Within1 Year                                         | 69.695           |
| Earnings After Taxes                                     | 8.728            |
| Eceivables From Care                                     | 0                |
| Excess Of Plan Assets Over Pension Liability             | 0                |
| Expenses For The Cession Of Profit Participation Capital | 0                |
| Finished Goods                                           | 0                |
| Fixed Assets Remainder                                   | 0,000030         |
| From Capital Lease Contracts                             | 0                |
| Goodwill                                                 | 0                |
| Income From Change In Deferred Taxes                     | 0                |
| Income From Loss Absorption                              | 0                |
| Industrial Rights                                        | 0                |
| Intangible Fixed Assets Remainder                        | 0                |
| Inventories Gross Before Deduction Of Prepayments        | 0                |
| Inventories Remainder                                    | -134.698         |