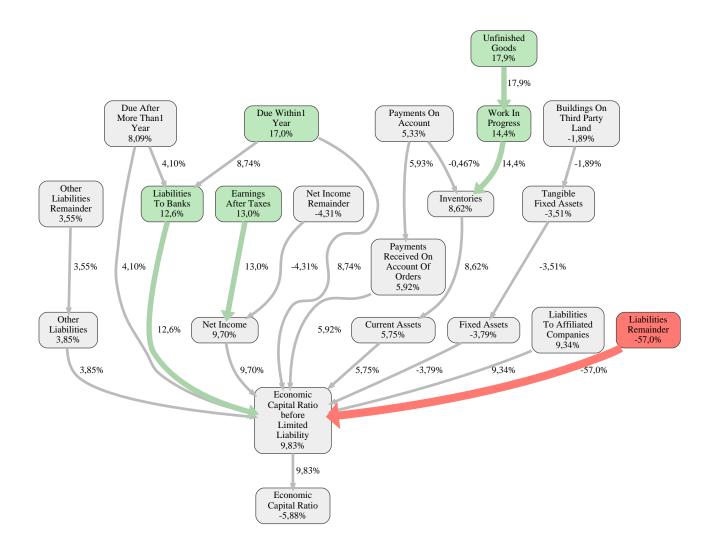

The greatest strength of Pfeiffer GmbH Konzern compared to the market average is the variable Unfinished Goods, increasing the Economic Capital Ratio by 18% points. The greatest weakness of Pfeiffer GmbH Konzern is the variable Liabilities Remainder, reducing the Economic Capital Ratio by 57% points.