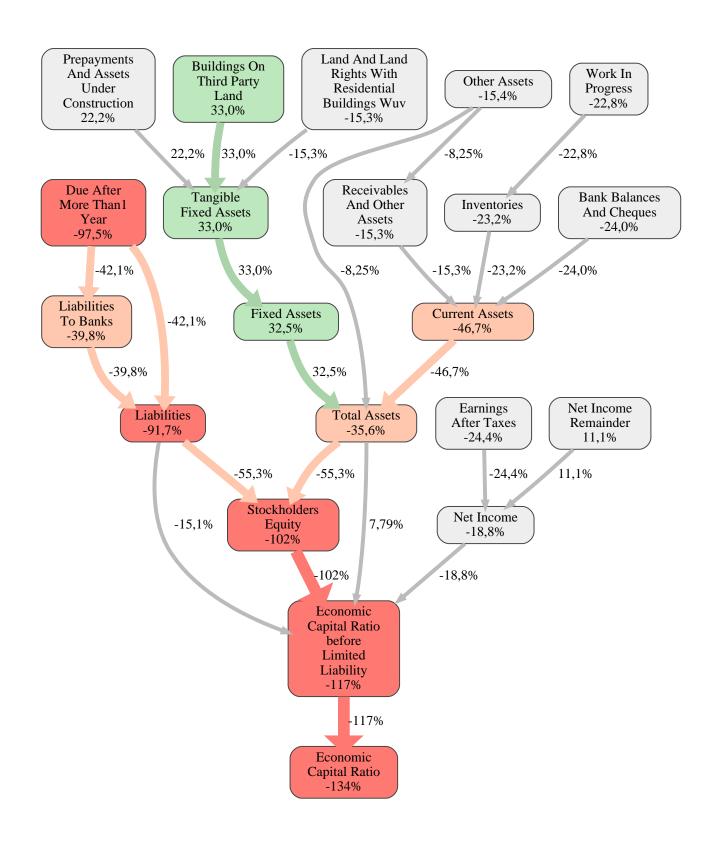

### BMS Industriebau GmbH Rank 97 of 110

The relative strengths and weaknesses of BMS Industriebau GmbH are analyzed with respect to the market average, including all of its competitors. We analyzed all variables having an effect on the Economic Capital Ratio.

The greatest strength of BMS Industriebau GmbH compared to the market average is the variable Tangible Fixed Assets, increasing the Economic Capital Ratio by 33% points. The greatest weakness of BMS Industriebau GmbH is the variable Stockholders Equity, reducing the Economic Capital Ratio by 102% points.

The company's Economic Capital Ratio, given in the ranking table, is 143%, being 134% points below the market average of 277%.

| Input Variable                                           | Value in<br>TEUR |
|----------------------------------------------------------|------------------|
| And Land Rights With Buildings Under Construction        | 0                |
| Bank Balances And Cheques                                | 460              |
| Bonds                                                    | 0                |
| Buildings On Third Party Land                            | 3.051            |
| Completed                                                | 0                |
| Computer Software                                        | 0                |
| Concessions                                              | 0                |
| Construction Preparatory Costs                           | 0                |
| Contracted Construction In Progress                      | 0                |
| Current Assets Remainder                                 | 0,000030         |
| Deferred Tax Assets                                      | 0                |
| Deficit Not Covered By Equity                            | 0                |
| Due After More Than1 Year                                | 0                |
| Due Within1 Year                                         | 0                |
| Earnings After Taxes                                     | 668              |
| Eceivables From Care                                     | 0                |
| Excess Of Plan Assets Over Pension Liability             | 0                |
| Expenses For The Cession Of Profit Participation Capital | 0                |
| Finished Goods                                           | 0                |
| Fixed Assets Remainder                                   | 0                |
| From Capital Lease Contracts                             | 0                |
| Goodwill                                                 | 0                |
| Income From Change In Deferred Taxes                     | 0                |
| Income From Loss Absorption                              | 0                |
| Industrial Rights                                        | 0                |
| Intangible Fixed Assets Remainder                        | 0                |
| Inventories Gross Before Deduction Of Prepayments        | 0                |
| Inventories Remainder                                    | 0                |