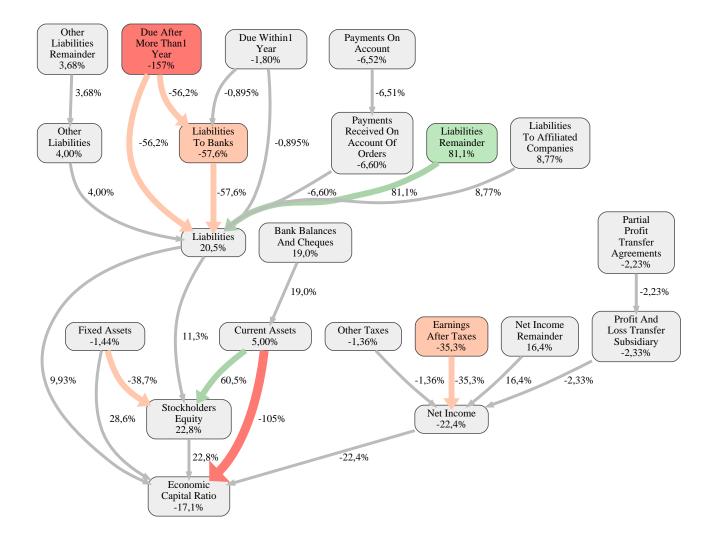

The greatest strength of Markgraf Familien GmbH compared to the market average is the variable Liabilities Remainder, increasing the Economic Capital Ratio by 81% points. The greatest weakness of Markgraf Familien GmbH is the variable Due After More Than1 Year, reducing the Economic Capital Ratio by 157% points.

The company's Economic Capital Ratio, given in the ranking table, is 260%, being 17% points below the market average of 277%.

| Input Variable                                           | Value in<br>TEUR |
|----------------------------------------------------------|------------------|
| And Land Rights With Buildings Under Construction        | 0                |
| Bank Balances And Cheques                                | 5.030            |
| Bonds                                                    | 0                |
| Buildings On Third Party Land                            | 0                |
| Completed                                                | 0                |
| Computer Software                                        | 0                |
| Concessions                                              | 0                |
| Construction Preparatory Costs                           | 0                |
| Contracted Construction In Progress                      | 0                |
| Current Assets Remainder                                 | 0,000020         |
| Deferred Tax Assets                                      | 0                |
| Deficit Not Covered By Equity                            | 0                |
| Due After More Than1 Year                                | 0                |
| Due Within1 Year                                         | 62               |
| Earnings After Taxes                                     | 0                |
| Eceivables From Care                                     | 0                |
| Excess Of Plan Assets Over Pension<br>Liability          | 0                |
| Expenses For The Cession Of Profit Participation Capital | 0                |
| Finished Goods                                           | 0                |
| Fixed Assets Remainder                                   | 0                |
| From Capital Lease Contracts                             | 0                |
| Goodwill                                                 | 0                |
| Income From Change In Deferred Taxes                     | 0                |
| Income From Loss Absorption                              | 0                |
| Industrial Rights                                        | 0                |
| Intangible Fixed Assets Remainder                        | 0                |
| Inventories Gross Before Deduction Of Prepayments        | 0                |
| Inventories Remainder                                    | 0                |