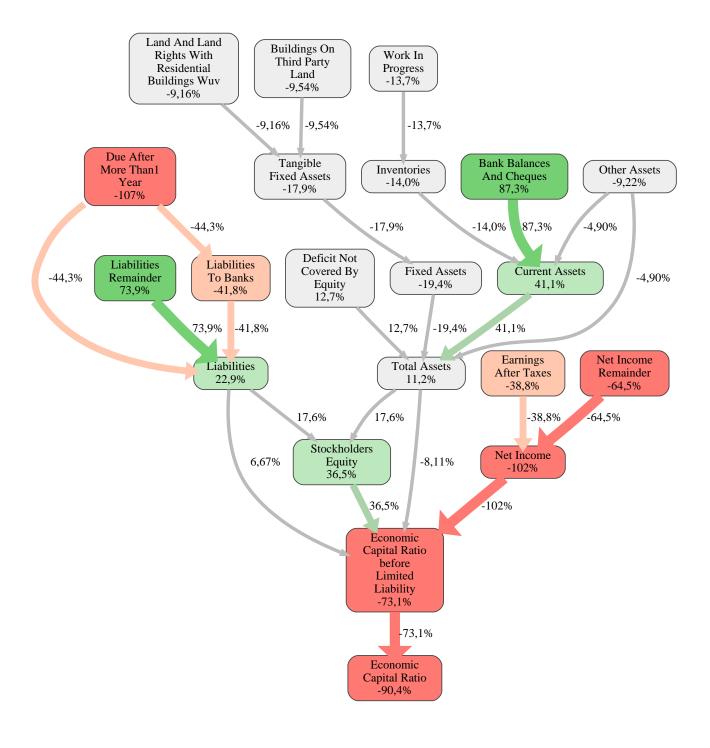

## Westdeutsche Rohbau Technik GmbH Rank 94 of 110

The relative strengths and weaknesses of Westdeutsche Rohbau Technik GmbH are analyzed with respect to the market average, including all of its competitors. We analyzed all variables having an effect on the Economic Capital Ratio.

The greatest strength of Westdeutsche Rohbau Technik GmbH compared to the market average is the variable Bank Balances And Cheques, increasing the Economic Capital Ratio by 87% points. The greatest weakness of Westdeutsche Rohbau Technik GmbH is the variable Due After More Than 1 Year, reducing the Economic Capital Ratio by 107% points.

The company's Economic Capital Ratio, given in the ranking table, is 187%, being 90% points below the market average of 277%.

|                                                          | Value in |
|----------------------------------------------------------|----------|
| Input Variable                                           | TEUR     |
| And Land Rights With Buildings Under Construction        | 0        |
| Bank Balances And Cheques                                | 11       |
| Bonds                                                    | 0        |
| Buildings On Third Party Land                            | 0        |
| Completed                                                | 0        |
| Computer Software                                        | 0        |
| Concessions                                              | 0        |
| Construction Preparatory Costs                           | 0        |
| Contracted Construction In Progress                      | 0        |
| Current Assets Remainder                                 | 0,000020 |
| Deferred Tax Assets                                      | 0        |
| Deficit Not Covered By Equity                            | 1,7      |
| Due After More Than1 Year                                | 0        |
| Due Within1 Year                                         | 0        |
| Earnings After Taxes                                     | 0        |
| Eceivables From Care                                     | 0        |
| Excess Of Plan Assets Over Pension Liability             | 0        |
| Expenses For The Cession Of Profit Participation Capital | 0        |
| Finished Goods                                           | 0        |
| Fixed Assets Remainder                                   | 0        |
| From Capital Lease Contracts                             | 0        |
| Goodwill                                                 | 0        |
| Income From Change In Deferred Taxes                     | 0        |
| Income From Loss Absorption                              | 0        |
| Industrial Rights                                        | 0        |
| Intangible Fixed Assets Remainder                        | 0        |
| Inventories Gross Before Deduction Of Prepayments        | 0        |
| Inventories Remainder                                    | 0        |