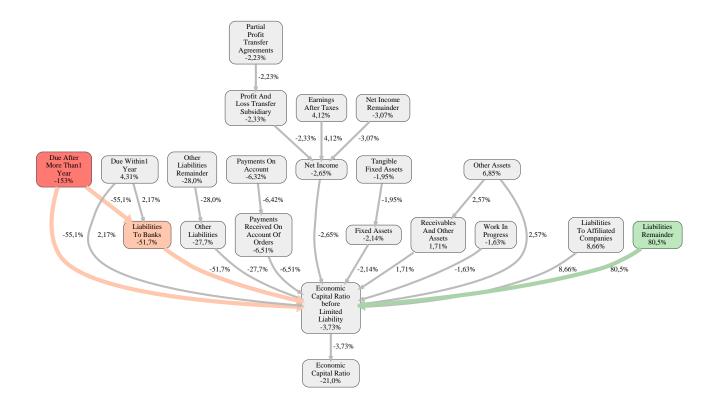

The greatest strength of ANES Bauausführungen Berlin GmbH compared to the market average is the variable Liabilities Remainder, increasing the Economic Capital Ratio by 81% points. The greatest weakness of ANES Bauausführungen Berlin GmbH is the variable Due After More Than 1 Year, reducing the Economic Capital Ratio by 153% points.