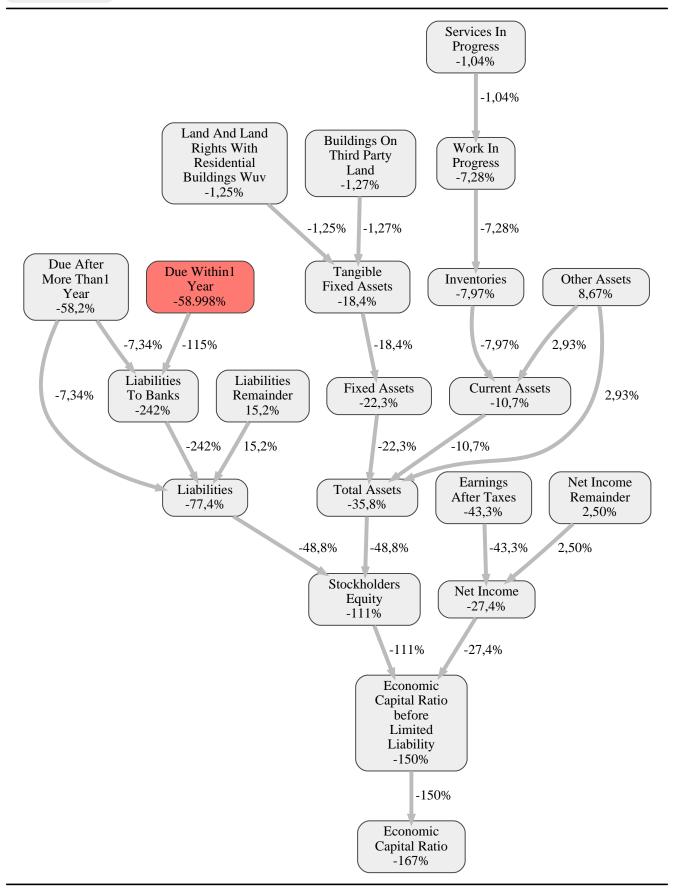

### Koska Bau GmbH Rank 99 of 110

The relative strengths and weaknesses of Koska Bau GmbH are analyzed with respect to the market average, including all of its competitors. We analyzed all variables having an effect on the Economic Capital Ratio.

The greatest strength of Koska Bau GmbH compared to the market average is the variable Liabilities Remainder, increasing the Economic Capital Ratio by 15% points. The greatest weakness of Koska Bau GmbH is the variable Due Within1 Year, reducing the Economic Capital Ratio by 58.998% points.

The company's Economic Capital Ratio, given in the ranking table, is 110%, being 167% points below the market average of 277%.

| Input Variable                                           | Value in<br>TEUR |
|----------------------------------------------------------|------------------|
| And Land Rights With Buildings Under Construction        | 0                |
| Bank Balances And Cheques                                | 96               |
| Bonds                                                    | 0                |
| Buildings On Third Party Land                            | 0                |
| Completed                                                | 0                |
| Computer Software                                        | 0                |
| Concessions                                              | 0                |
| Construction Preparatory Costs                           | 0                |
| Contracted Construction In Progress                      | 0                |
| Current Assets Remainder                                 | 0,000020         |
| Deferred Tax Assets                                      | 0                |
| Deficit Not Covered By Equity                            | 0                |
| Due After More Than1 Year                                | 0                |
| Due Within1 Year                                         | 283              |
| Earnings After Taxes                                     | -20              |
| Eceivables From Care                                     | 0                |
| Excess Of Plan Assets Over Pension Liability             | 0                |
| Expenses For The Cession Of Profit Participation Capital | 0                |
| Finished Goods                                           | 0                |
| Fixed Assets Remainder                                   | 0                |
| From Capital Lease Contracts                             | 0                |
| Goodwill                                                 | 0                |
| Income From Change In Deferred Taxes                     | 0                |
| Income From Loss Absorption                              | 0                |
| Industrial Rights                                        | 0                |
| Intangible Fixed Assets Remainder                        | 0                |
| Inventories Gross Before Deduction Of                    | 0                |
| Prepayments                                              |                  |
| Inventories Remainder                                    | 0                |