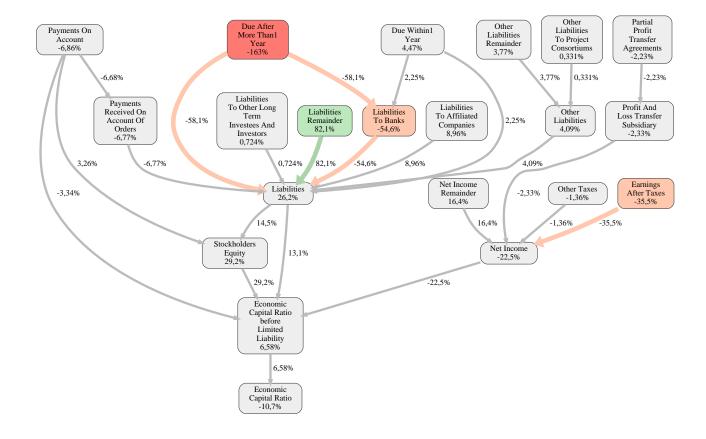

The greatest strength of Bauunternehmung Peter Igl GmbH compared to the market average is the variable Liabilities Remainder, increasing the Economic Capital Ratio by 82% points. The greatest weakness of Bauunternehmung Peter Igl GmbH is the variable Due After More Than 1 Year, reducing the Economic Capital Ratio by 163% points.