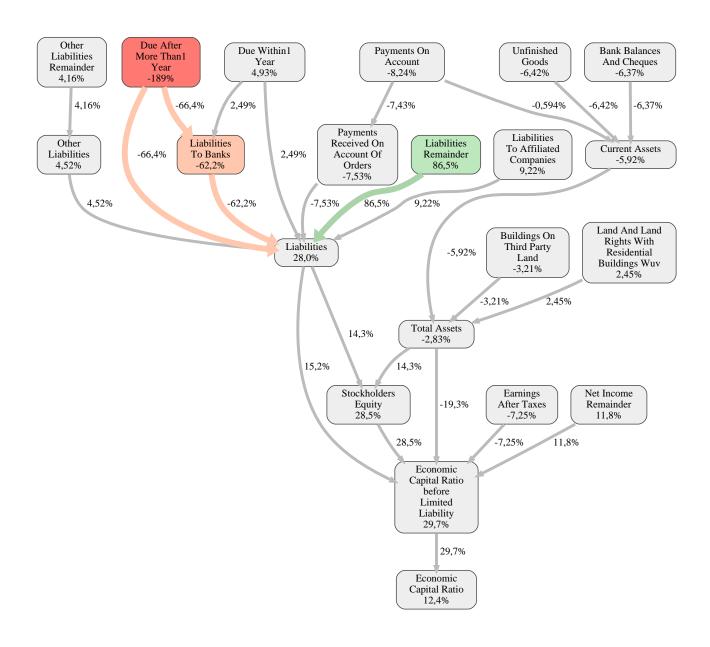

The greatest strength of Weberhaus GmbH Co KG compared to the market average is the variable Liabilities Remainder, increasing the Economic Capital Ratio by 86% points. The greatest weakness of Weberhaus GmbH Co KG is the variable Due After More Than 1 Year, reducing the Economic Capital Ratio by 189% points.

The company's Economic Capital Ratio, given in the ranking table, is 290%, being 12% points above the market average of 277%.

| Input Variable                                           | Value in<br>TEUR |
|----------------------------------------------------------|------------------|
| And Land Rights With Buildings Under Construction        | 0                |
| Bank Balances And Cheques                                | 75.305           |
| Bonds                                                    | 0                |
| Buildings On Third Party Land                            | 20.722           |
| Completed                                                | 0                |
| Computer Software                                        | 0                |
| Concessions                                              | 0                |
| Construction Preparatory Costs                           | 0                |
| Contracted Construction In Progress                      | 0                |
| Current Assets Remainder                                 | 0,000060         |
| Deferred Tax Assets                                      | 0                |
| Deficit Not Covered By Equity                            | 0                |
| Due After More Than1 Year                                | 0                |
| Due Within1 Year                                         | 0                |
| Earnings After Taxes                                     | 12.084           |
| Eceivables From Care                                     | 0                |
| Excess Of Plan Assets Over Pension Liability             | 0                |
| Expenses For The Cession Of Profit Participation Capital | 0                |
| Finished Goods                                           | 14               |
| Fixed Assets Remainder                                   | 0                |
| From Capital Lease Contracts                             | 0                |
| Goodwill                                                 | 0                |
| Income From Change In Deferred Taxes                     | 0                |
| Income From Loss Absorption                              | 0                |
| Industrial Rights                                        | 0                |
| Intangible Fixed Assets Remainder                        | 0                |
| Inventories Gross Before Deduction Of Prepayments        | 0                |
| Inventories Remainder                                    | 2.847            |