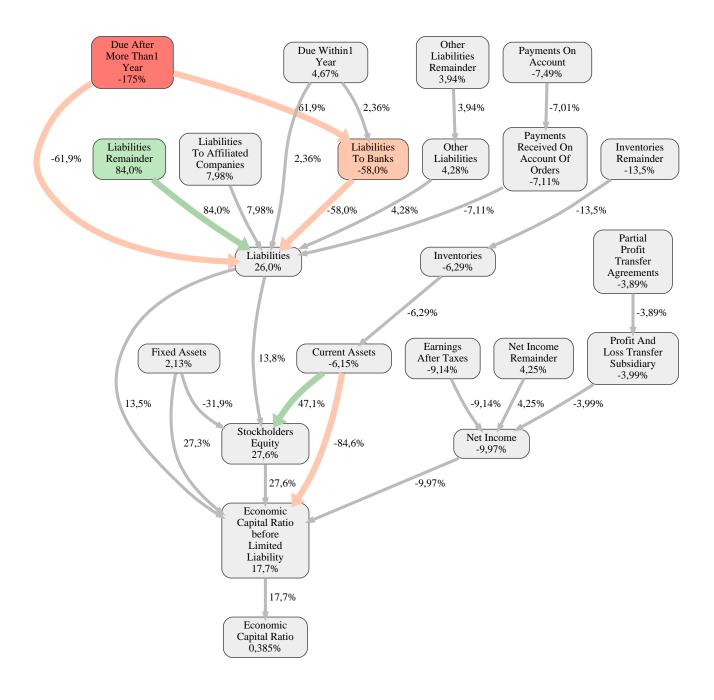

The greatest strength of Otto Wulff Bauunternehmung GmbH compared to the market average is the variable Liabilities Remainder, increasing the Economic Capital Ratio by 84% points. The greatest weakness of Otto Wulff Bauunternehmung GmbH is the variable Due After More Than 1 Year, reducing the Economic Capital Ratio by 175% points.

The company's Economic Capital Ratio, given in the ranking table, is 278%, being 0,38% points above the market average of 277%.

| Input Variable                                           | Value in TEUR |
|----------------------------------------------------------|---------------|
| And Land Rights With Buildings Under Construction        | 0             |
| Bank Balances And Cheques                                | 21.890        |
| Bonds                                                    | 0             |
| Buildings On Third Party Land                            | 1.278         |
| Completed                                                | 0             |
| Computer Software                                        | 0             |
| Concessions                                              | 0             |
| Construction Preparatory Costs                           | 0             |
| Contracted Construction In Progress                      | 0             |
| Current Assets Remainder                                 | 0,000020      |
| Deferred Tax Assets                                      | 0             |
| Deficit Not Covered By Equity                            | 0             |
| Due After More Than1 Year                                | 0             |
| Due Within1 Year                                         | 0             |
| Earnings After Taxes                                     | 5.800         |
| Eceivables From Care                                     | 0             |
| Excess Of Plan Assets Over Pension<br>Liability          | 0             |
| Expenses For The Cession Of Profit Participation Capital | 0             |
| Finished Goods                                           | 0             |
| Fixed Assets Remainder                                   | 0,000010      |
| From Capital Lease Contracts                             | 0             |
| Goodwill                                                 | 0             |
| Income From Change In Deferred Taxes                     | 0             |
| Income From Loss Absorption                              | 0             |
| Industrial Rights                                        | 0             |
| Intangible Fixed Assets Remainder                        | 0             |
| Inventories Gross Before Deduction Of Prepayments        | 0             |
| Inventories Remainder                                    | 48.621        |