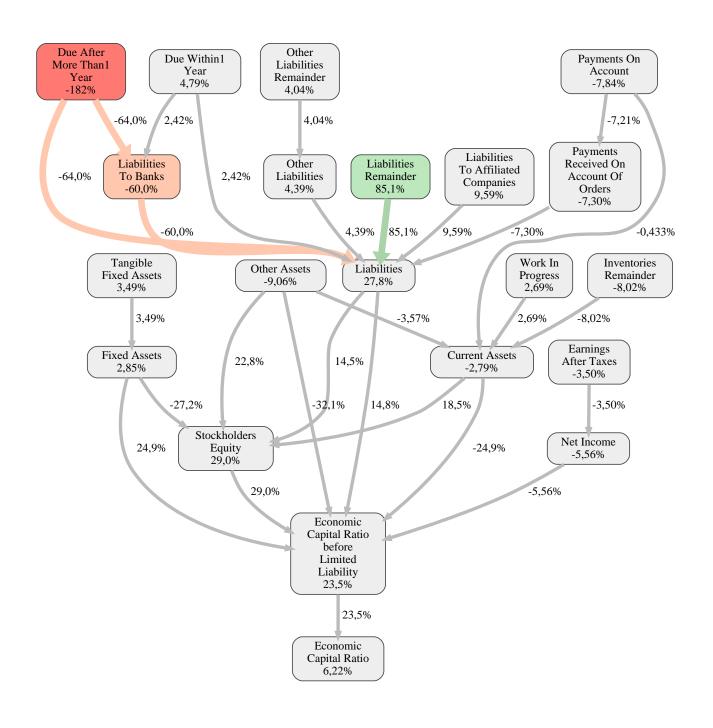

#### Reuter Bauunternehmen GmbH Rank 21 of 110

Reuter Bauunternehmen

The relative strengths and weaknesses of Reuter Bauunternehmen GmbH are analyzed with respect to the market average, including all of its competitors. We analyzed all variables having an effect on the Economic Capital Ratio.

The greatest strength of Reuter Bauunternehmen GmbH compared to the market average is the variable Liabilities Remainder, increasing the Economic Capital Ratio by 85% points. The greatest weakness of Reuter Bauunternehmen GmbH is the variable Due After More Than1 Year, reducing the Economic Capital Ratio by 182% points.

The company's Economic Capital Ratio, given in the ranking table, is 283%, being 6,2% points above the market average of 277%.

| Input Variable                        | Value in<br>TEUR | Output Variable                          | Value in<br>TEUR |
|---------------------------------------|------------------|------------------------------------------|------------------|
| And Land Rights With Buildings Under  | 0                | Finished Goods And Merchandise           | 0                |
| Construction                          | 0                | Other Liabilities                        | 0                |
| Bank Balances And Cheques             | 3.266            | Liabilities To Shareholders              | 0                |
| Bonds                                 | 0                | Trade Payables                           | 0                |
| Buildings On Third Party Land         | 58               | Liabilities To Banks                     | 0                |
| Completed                             | 0                | Payments Received On Account Of          | 0                |
| Computer Software                     | 0                | Orders                                   | 0                |
| Concessions                           | 0                | Liabilities                              | 0                |
| Construction Preparatory Costs        | 0                | Operating And Office Equipment           | 0                |
| Contracted Construction In Progress   | 0                | Technical Equipment And Machinery        | 0                |
| Current Assets Remainder              | 0,000010         | Other Tangible Fixed Assets              | 0                |
| Deferred Tax Assets                   | 0                | Tangible Fixed Assets                    | 116              |
| Deficit Not Covered By Equity         | 0                | Other Long Term Financial Assets         | 0                |
| Due After More Than1 Year             | 0                | Other Long Term Equity Investments       | 0                |
| Due Within1 Year                      | 0                | Shares In Affiliated Companies           | 0                |
| Earnings After Taxes                  | 2.255            | Long Term Financial Assets               | 0                |
| Eceivables From Care                  | 0                | Internally Generated Industrial Property | 0                |
| Excess Of Plan Assets Over Pension    | 23               | Rights And Similar Values                |                  |
| Liability                             |                  | Licences Rights And Assets               | 0                |
| Expenses For The Cession Of Profit    | 0                | Intangible Fixed Assets                  | 2.443            |
| Participation Capital                 |                  | Fixed Assets                             | 2.559            |
| Finished Goods                        | 0                | Recognised Deferred Taxes                | 0                |
| Fixed Assets Remainder                | -0,000010        | Securities                               | 0                |
| From Capital Lease Contracts          | 0                | Receivables From Shareholders            | 0                |
| Goodwill                              | 0                | Trade Receivables                        | 0                |
| Income From Change In Deferred Taxes  | 0                | Receivables And Other Assets             | 6.692            |
| Income From Loss Absorption           | 0                | Prepayments Received On Account Of       |                  |
| Industrial Rights                     | 0                | Orders Deducted From Assets On The       | 0                |
| Intangible Fixed Assets Remainder     | 2.368            | Face Of The Balance Sheet                |                  |
| Inventories Gross Before Deduction Of | 0                | Work In Progress                         | 0                |
| Prepayments                           |                  | Inventories                              | 9.132            |
| Inventories Remainder                 | 9.132            |                                          |                  |