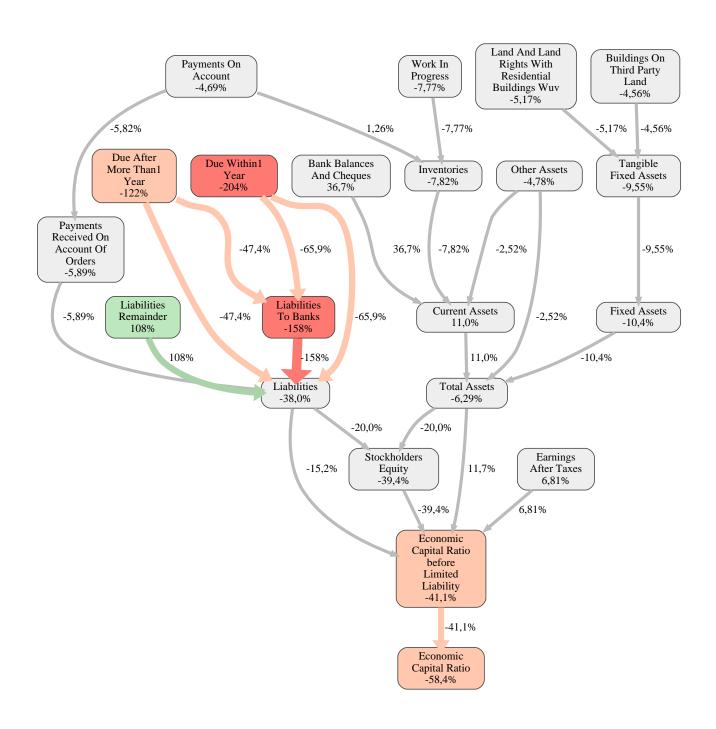

### Schmeing Bau GmbH Rank 87 of 110

The relative strengths and weaknesses of Schmeing Bau GmbH are analyzed with respect to the market average, including all of its competitors. We analyzed all variables having an effect on the Economic Capital Ratio.

The greatest strength of Schmeing Bau GmbH compared to the market average is the variable Liabilities Remainder, increasing the Economic Capital Ratio by 108% points. The greatest weakness of Schmeing Bau GmbH is the variable Due Within1 Year, reducing the Economic Capital Ratio by 204% points.

The company's Economic Capital Ratio, given in the ranking table, is 219%, being 58% points below the market average of 277%.

| Input Variable                                           | Value in<br>TEUR |
|----------------------------------------------------------|------------------|
| And Land Rights With Buildings Under Construction        | 0                |
| Bank Balances And Cheques                                | 12.512           |
| Bonds                                                    | 0                |
| Buildings On Third Party Land                            | 205              |
| Completed                                                | 0                |
| Computer Software                                        | 0                |
| Concessions                                              | 0                |
| Construction Preparatory Costs                           | 0                |
| Contracted Construction In Progress                      | 0                |
| Current Assets Remainder                                 | 0                |
| Deferred Tax Assets                                      | 0                |
| Deficit Not Covered By Equity                            | 0                |
| Due After More Than1 Year                                | 0                |
| Due Within1 Year                                         | 4.683            |
| Earnings After Taxes                                     | 2.051            |
| Eceivables From Care                                     | 0                |
| Excess Of Plan Assets Over Pension Liability             | 0                |
| Expenses For The Cession Of Profit Participation Capital | 0                |
| Finished Goods                                           | 0                |
| Fixed Assets Remainder                                   | 0                |
| From Capital Lease Contracts                             | 0                |
| Goodwill                                                 | 0                |
| Income From Change In Deferred Taxes                     | 0                |
| Income From Loss Absorption                              | 0                |
| Industrial Rights                                        | 0                |
| Intangible Fixed Assets Remainder                        | 0                |
| Inventories Gross Before Deduction Of Prepayments        | 0                |
| Inventories Remainder                                    | 54               |