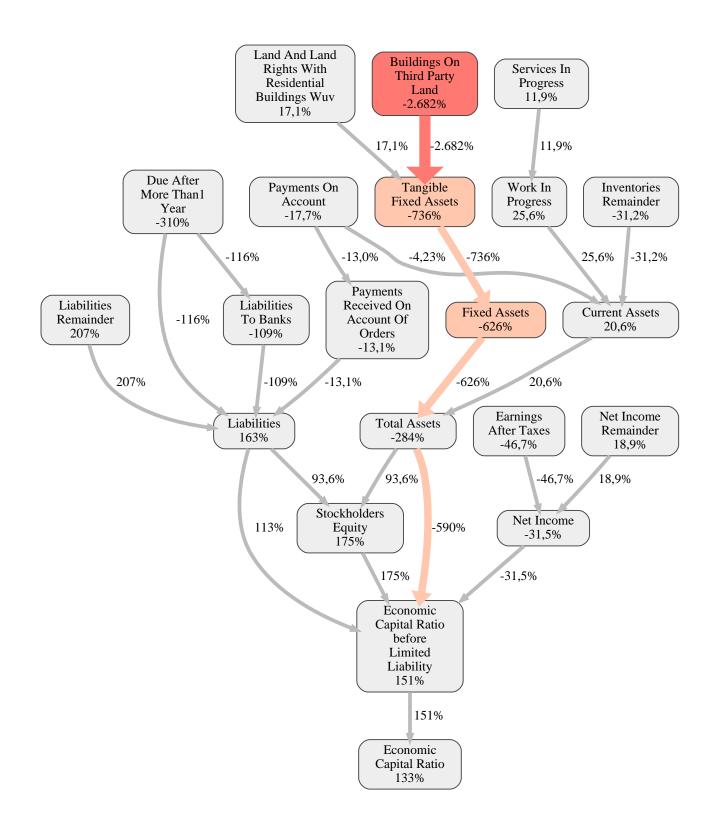

### Wolf System GmbH Rank 4 of 110

The relative strengths and weaknesses of Wolf System GmbH are analyzed with respect to the market average, including all of its competitors. We analyzed all variables having an effect on the Economic Capital Ratio.

The greatest strength of Wolf System GmbH compared to the market average is the variable Liabilities Remainder, increasing the Economic Capital Ratio by 207% points. The greatest weakness of Wolf System GmbH is the variable Buildings On Third Party Land, reducing the Economic Capital Ratio by 2.682% points.

The company's Economic Capital Ratio, given in the ranking table, is 410%, being 133% points above the market average of 277%.

| Input Variable                                           | Value in<br>TEUR |
|----------------------------------------------------------|------------------|
| And Land Rights With Buildings Under Construction        | 0                |
| Bank Balances And Cheques                                | 9.119            |
| Bonds                                                    | 0                |
| Buildings On Third Party Land                            | 29.230           |
| Completed                                                | 0                |
| Computer Software                                        | 0                |
| Concessions                                              | 0                |
| Construction Preparatory Costs                           | 0                |
| Contracted Construction In Progress                      | 0                |
| Current Assets Remainder                                 | 0,000020         |
| Deferred Tax Assets                                      | 0                |
| Deficit Not Covered By Equity                            | 0                |
| Due After More Than1 Year                                | 0                |
| Due Within1 Year                                         | 0                |
| Earnings After Taxes                                     | 0                |
| Eceivables From Care                                     | 0                |
| Excess Of Plan Assets Over Pension Liability             | 0                |
| Expenses For The Cession Of Profit Participation Capital | 0                |
| Finished Goods                                           | 0                |
| Fixed Assets Remainder                                   | 0                |
| From Capital Lease Contracts                             | 0                |
| Goodwill                                                 | 0                |
| Income From Change In Deferred Taxes                     | 0                |
| Income From Loss Absorption                              | 0                |
| Industrial Rights                                        | 0                |
| Intangible Fixed Assets Remainder                        | 0                |
| Inventories Gross Before Deduction Of                    | 0                |
| Prepayments                                              |                  |
| Inventories Remainder                                    | 8.886            |