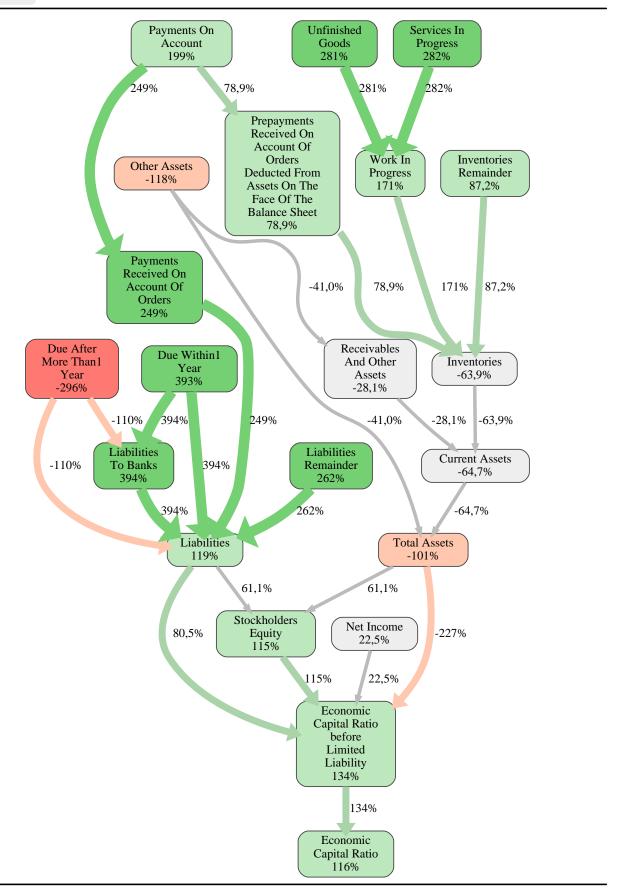

The greatest strength of Moser GmbH Co KG compared to the market average is the variable Liabilities To Banks, increasing the Economic Capital Ratio by 394% points. The greatest weakness of Moser GmbH Co KG is the variable Due After More Than 1 Year, reducing the Economic Capital Ratio by 296% points.

The company's Economic Capital Ratio, given in the ranking table, is 394%, being 116% points above the market average of 277%.

| Input Variable                                           | Value in<br>TEUR |
|----------------------------------------------------------|------------------|
| And Land Rights With Buildings Under Construction        | 0                |
| Bank Balances And Cheques                                | 2.624            |
| Bonds                                                    | 0                |
| Buildings On Third Party Land                            | 2.827            |
| Completed                                                | 0                |
| Computer Software                                        | 30               |
| Concessions                                              | 0                |
| Construction Preparatory Costs                           | 0                |
| Contracted Construction In Progress                      | 0                |
| Current Assets Remainder                                 | 0                |
| Deferred Tax Assets                                      | 0                |
| Deficit Not Covered By Equity                            | 0                |
| Due After More Than1 Year                                | 0                |
| Due Within1 Year                                         | 43.448           |
| Earnings After Taxes                                     | 4.808            |
| Eceivables From Care                                     | 0                |
| Excess Of Plan Assets Over Pension Liability             | 0                |
| Expenses For The Cession Of Profit Participation Capital | 0                |
| Finished Goods                                           | 131              |
| Fixed Assets Remainder                                   | 0                |
| From Capital Lease Contracts                             | 0                |
| Goodwill                                                 | 0                |
| Income From Change In Deferred Taxes                     | 0                |
| Income From Loss Absorption                              | 0                |
| Industrial Rights                                        | 0                |
| Intangible Fixed Assets Remainder                        | 0                |
| Inventories Gross Before Deduction Of Prepayments        | 0                |
| Inventories Remainder                                    | -70.657          |