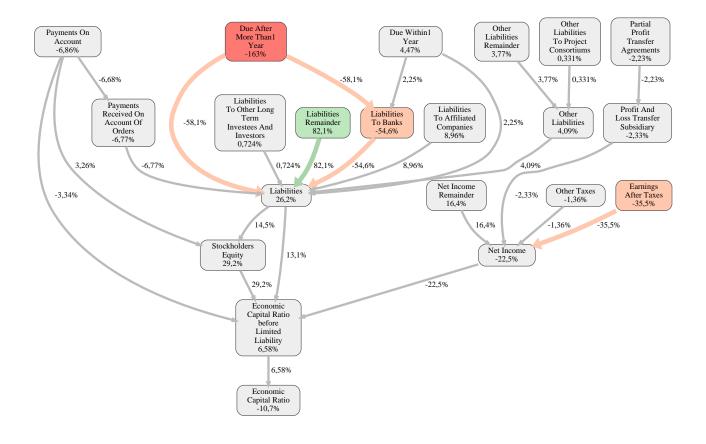

The greatest strength of Cadolto Modulbau GmbH compared to the market average is the variable Liabilities Remainder, increasing the Economic Capital Ratio by 82% points. The greatest weakness of Cadolto Modulbau GmbH is the variable Due After More Than1 Year, reducing the Economic Capital Ratio by 163% points.

The company's Economic Capital Ratio, given in the ranking table, is 266%, being 11% points below the market average of 277%.

| Input Variable                                           | Value in<br>TEUR |
|----------------------------------------------------------|------------------|
| And Land Rights With Buildings Under Construction        | 0                |
| Bank Balances And Cheques                                | 0                |
| Bonds                                                    | 0                |
| Buildings On Third Party Land                            | 0                |
| Completed                                                | 0                |
| Computer Software                                        | 0                |
| Concessions                                              | 0                |
| Construction Preparatory Costs                           | 0                |
| Contracted Construction In Progress                      | 0                |
| Current Assets Remainder                                 | 0                |
| Deferred Tax Assets                                      | 0                |
| Deficit Not Covered By Equity                            | 0                |
| Due After More Than1 Year                                | 0                |
| Due Within1 Year                                         | 0                |
| Earnings After Taxes                                     | 0                |
| Eceivables From Care                                     | 0                |
| Excess Of Plan Assets Over Pension<br>Liability          | 0                |
| Expenses For The Cession Of Profit Participation Capital | 0                |
| Finished Goods                                           | 0                |
| Fixed Assets Remainder                                   | 0                |
| From Capital Lease Contracts                             | 0                |
| Goodwill                                                 | 0                |
| Income From Change In Deferred Taxes                     | 0                |
| Income From Loss Absorption                              | 0                |
| Industrial Rights                                        | 0                |
| Intangible Fixed Assets Remainder                        | 0                |
| Inventories Gross Before Deduction Of Prepayments        | 0                |
| Inventories Remainder                                    | 0                |