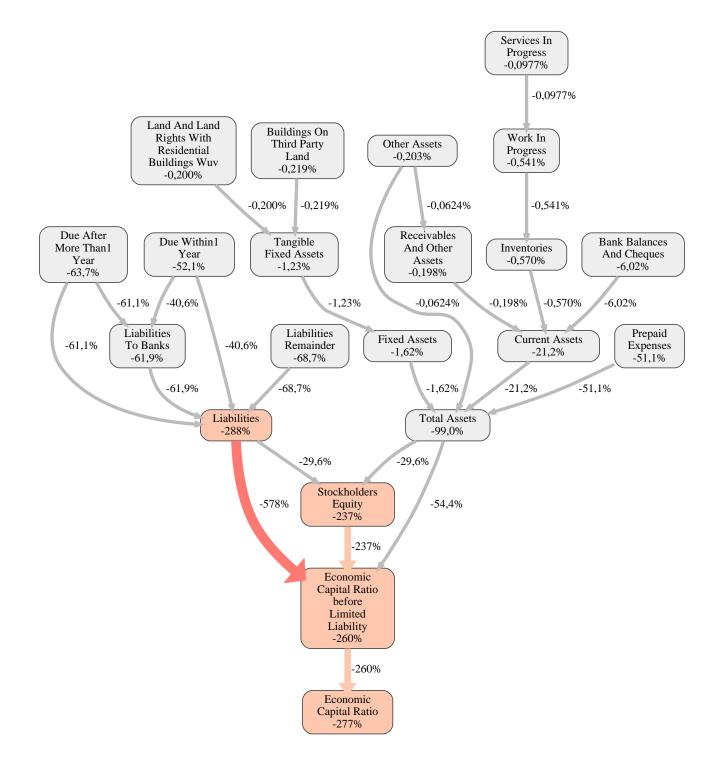

The greatest strength of Monte Hochbau GmbH compared to the market average is the variable Payments On Account, increasing the Economic Capital Ratio by 0,018% points. The greatest weakness of Monte Hochbau GmbH is the variable Liabilities, reducing the Economic Capital Ratio by 288% points.

The company's Economic Capital Ratio, given in the ranking table, is 0,031%, being 277% points below the market average of 277%.

| Input Variable                                           | Value in<br>TEUR |
|----------------------------------------------------------|------------------|
| And Land Rights With Buildings Under Construction        | 0                |
| Bank Balances And Cheques                                | 1,4              |
| Bonds                                                    | 0                |
| Buildings On Third Party Land                            | 0                |
| Completed                                                | 0                |
| Computer Software                                        | 0                |
| Concessions                                              | 0                |
| Construction Preparatory Costs                           | 0                |
| Contracted Construction In Progress                      | 0                |
| Current Assets Remainder                                 | 0,000010         |
| Deferred Tax Assets                                      | 0                |
| Deficit Not Covered By Equity                            | 0                |
| Due After More Than1 Year                                | 213              |
| Due Within1 Year                                         | 37               |
| Earnings After Taxes                                     | 0                |
| Eceivables From Care                                     | 0                |
| Excess Of Plan Assets Over Pension Liability             | 0                |
| Expenses For The Cession Of Profit Participation Capital | 0                |
| Finished Goods                                           | 0                |
| Fixed Assets Remainder                                   | 0                |
| From Capital Lease Contracts                             | 0                |
| Goodwill                                                 | 0                |
| Income From Change In Deferred Taxes                     | 0                |
| Income From Loss Absorption                              | 0                |
| Industrial Rights                                        | 0                |
| Intangible Fixed Assets Remainder                        | 0                |
| Inventories Gross Before Deduction Of Prepayments        | 0                |
| Inventories Remainder                                    | 0                |