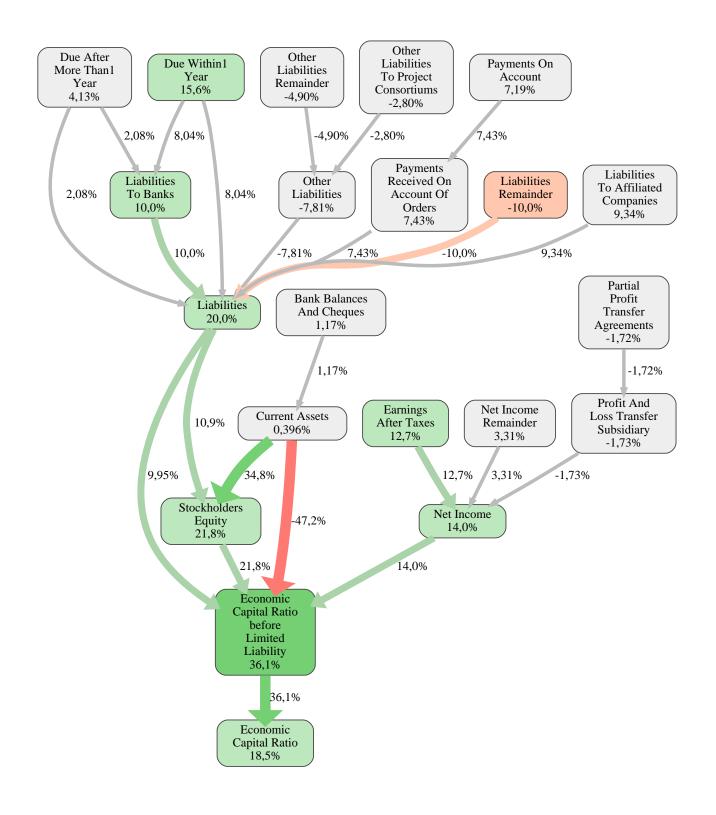

#### Dreßler Bau GmbH Rank 59 of 115

The relative strengths and weaknesses of Dreßler Bau GmbH are analyzed with respect to the market average, including all of its competitors. We analyzed all variables having an effect on the Economic Capital Ratio.

The greatest strength of Dreßler Bau GmbH compared to the market average is the variable Stockholders Equity, increasing the Economic Capital Ratio by 22% points. The greatest weakness of Dreßler Bau GmbH is the variable Liabilities Remainder, reducing the Economic Capital Ratio by 10% points.

The company's Economic Capital Ratio, given in the ranking table, is 265%, being 19% points above the market average of 247%.

| Input Variable                                           | Value in<br>TEUR |
|----------------------------------------------------------|------------------|
| And Land Rights With Buildings Under Construction        | 0                |
| Bank Balances And Cheques                                | 94.186           |
| Bonds                                                    | 0                |
| Buildings On Third Party Land                            | 7.658            |
| Completed                                                | 0                |
| Computer Software                                        | 0                |
| Concessions                                              | 0                |
| Construction Preparatory Costs                           | 0                |
| Contracted Construction In Progress                      | 0                |
| Current Assets Remainder                                 | 0,000030         |
| Deferred Tax Assets                                      | 0                |
| Deficit Not Covered By Equity                            | 0                |
| Due After More Than1 Year                                | 0                |
| Due Within1 Year                                         | 0                |
| Earnings After Taxes                                     | 9.395            |
| Eceivables From Care                                     | 0                |
| Excess Of Plan Assets Over Pension Liability             | 0                |
| Expenses For The Cession Of Profit Participation Capital | 0                |
| Finished Goods                                           | 0                |
| Fixed Assets Remainder                                   | 0,000020         |
| From Capital Lease Contracts                             | 0                |
| Goodwill                                                 | 0                |
| Income From Change In Deferred Taxes                     | 0                |
| Income From Loss Absorption                              | 0                |
| Industrial Rights                                        | 0                |
| Intangible Fixed Assets Remainder                        | 0                |
| Inventories Gross Before Deduction Of Prepayments        | 0                |
| Inventories Remainder                                    | 1.472            |