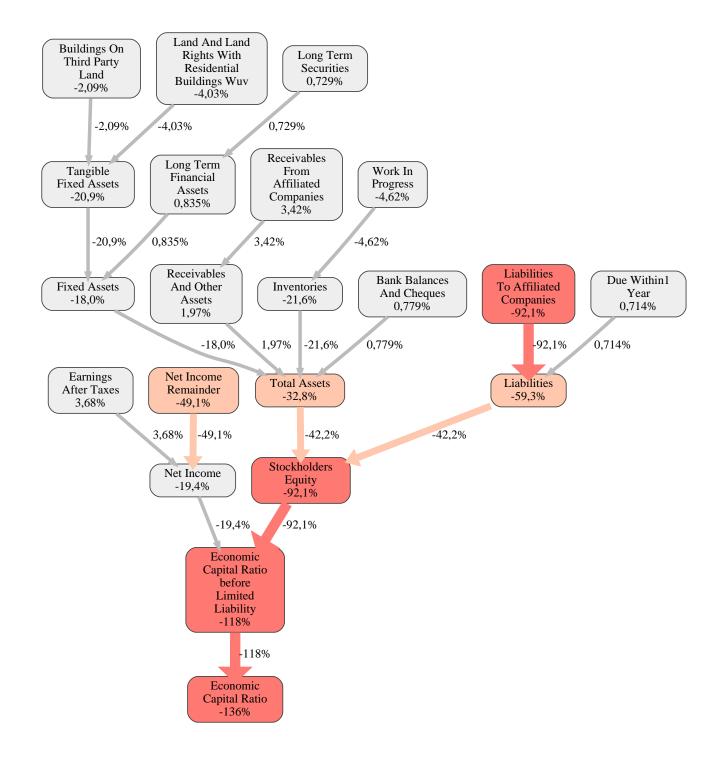

The greatest strength of Goldbeck GmbH compared to the market average is the variable Earnings After Taxes, increasing the Economic Capital Ratio by 3,7% points. The greatest weakness of Goldbeck GmbH is the variable Liabilities To Affiliated Companies, reducing the Economic Capital Ratio by 92% points.

The company's Economic Capital Ratio, given in the ranking table, is 111%, being 136% points below the market average of 247%.

| Input Variable                                           | Value in<br>TEUR |
|----------------------------------------------------------|------------------|
| And Land Rights With Buildings Under Construction        | 0                |
| Bank Balances And Cheques                                | 294.447          |
| Bonds                                                    | 0                |
| Buildings On Third Party Land                            | 11.066           |
| Completed                                                | 0                |
| Computer Software                                        | 0                |
| Concessions                                              | 0                |
| Construction Preparatory Costs                           | 0                |
| Contracted Construction In Progress                      | 0                |
| Current Assets Remainder                                 | 0                |
| Deferred Tax Assets                                      | 0                |
| Deficit Not Covered By Equity                            | 0                |
| Due After More Than1 Year                                | 0                |
| Due Within1 Year                                         | 0                |
| Earnings After Taxes                                     | 113.605          |
| Eceivables From Care                                     | 0                |
| Excess Of Plan Assets Over Pension<br>Liability          | 0                |
| Expenses For The Cession Of Profit Participation Capital | 0                |
| Finished Goods                                           | 0                |
| Fixed Assets Remainder                                   | 0,000030         |
| From Capital Lease Contracts                             | 0                |
| Goodwill                                                 | 0                |
| Income From Change In Deferred Taxes                     | 0                |
| Income From Loss Absorption                              | 0                |
| Industrial Rights                                        | 0                |
| Intangible Fixed Assets Remainder                        | 0                |
| Inventories Gross Before Deduction Of Prepayments        | 0                |
| Inventories Remainder                                    | 0                |