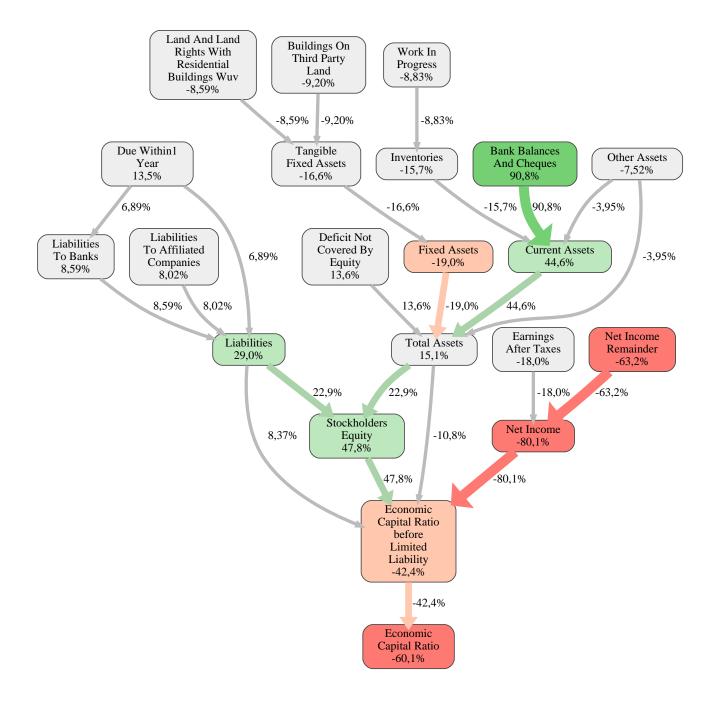

The greatest strength of Westdeutsche Rohbau Technik GmbH compared to the market average is the variable Bank Balances And Cheques, increasing the Economic Capital Ratio by 91% points. The greatest weakness of Westdeutsche Rohbau Technik GmbH is the variable Net Income, reducing the Economic Capital Ratio by 80% points.

The company's Economic Capital Ratio, given in the ranking table, is 187%, being 60% points below the market average of 247%.

| Input Variable                                           | Value in |
|----------------------------------------------------------|----------|
| iliput variable                                          | TEUR     |
| And Land Rights With Buildings Under Construction        | 0        |
| Bank Balances And Cheques                                | 11       |
| Bonds                                                    | 0        |
| Buildings On Third Party Land                            | 0        |
| Completed                                                | 0        |
| Computer Software                                        | 0        |
| Concessions                                              | 0        |
| Construction Preparatory Costs                           | 0        |
| Contracted Construction In Progress                      | 0        |
| Current Assets Remainder                                 | 0,000020 |
| Deferred Tax Assets                                      | 0        |
| Deficit Not Covered By Equity                            | 1,7      |
| Due After More Than1 Year                                | 0        |
| Due Within1 Year                                         | 0        |
| Earnings After Taxes                                     | 0        |
| Eceivables From Care                                     | 0        |
| Excess Of Plan Assets Over Pension Liability             | 0        |
| Expenses For The Cession Of Profit Participation Capital | 0        |
| Finished Goods                                           | 0        |
| Fixed Assets Remainder                                   | 0        |
| From Capital Lease Contracts                             | 0        |
| Goodwill                                                 | 0        |
| Income From Change In Deferred Taxes                     | 0        |
| Income From Loss Absorption                              | 0        |
| Industrial Rights                                        | 0        |
| Intangible Fixed Assets Remainder                        | 0        |
| Inventories Gross Before Deduction Of Prepayments        | 0        |
| Inventories Remainder                                    | 0        |