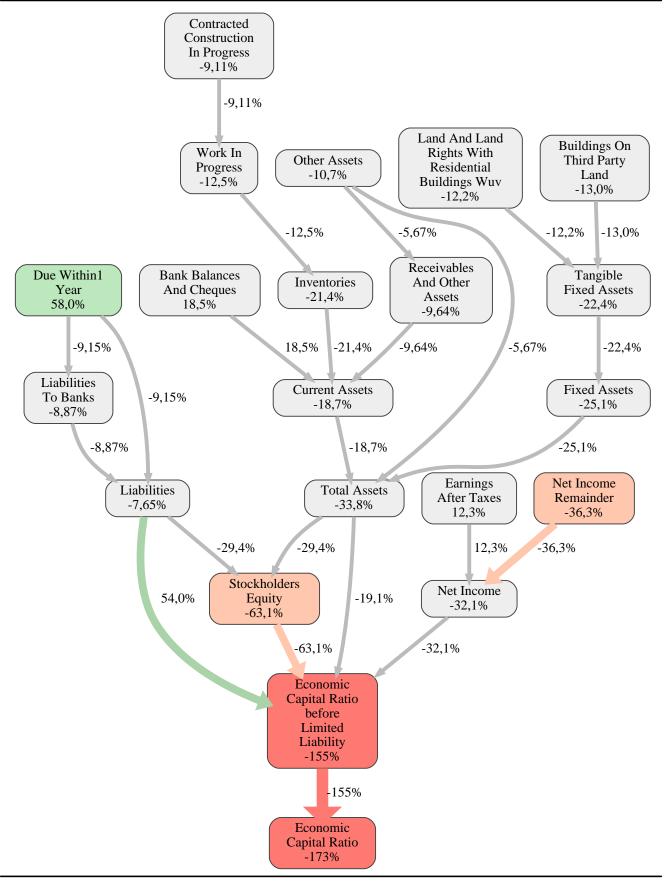

The greatest strength of Koska Bau GmbH compared to the market average is the variable Due Within1 Year, increasing the Economic Capital Ratio by 58% points. The greatest weakness of Koska Bau GmbH is the variable Stockholders Equity, reducing the Economic Capital Ratio by 63% points.

The company's Economic Capital Ratio, given in the ranking table, is 74%, being 173% points below the market average of 247%.

|                                                          | Mal at           |
|----------------------------------------------------------|------------------|
| Input Variable                                           | Value in<br>TEUR |
| And Land Rights With Buildings Under Construction        | 0                |
| Bank Balances And Cheques                                | 94               |
| Bonds                                                    | 0                |
| Buildings On Third Party Land                            | 0                |
| Completed                                                | 0                |
| Computer Software                                        | 0                |
| Concessions                                              | 0                |
| Construction Preparatory Costs                           | 0                |
| Contracted Construction In Progress                      | 0                |
| Current Assets Remainder                                 | -0,000020        |
| Deferred Tax Assets                                      | 0                |
| Deficit Not Covered By Equity                            | 0                |
| Due After More Than1 Year                                | 0                |
| Due Within1 Year                                         | 165              |
| Earnings After Taxes                                     | 28               |
| Eceivables From Care                                     | 0                |
| Excess Of Plan Assets Over Pension Liability             | 0                |
| Expenses For The Cession Of Profit Participation Capital | 0                |
| Finished Goods                                           | 0                |
| Fixed Assets Remainder                                   | 0                |
| From Capital Lease Contracts                             | 0                |
| Goodwill                                                 | 0                |
| Income From Change In Deferred Taxes                     | 0                |
| Income From Loss Absorption                              | 0                |
| Industrial Rights                                        | 0                |
| Intangible Fixed Assets Remainder                        | 0                |
| Inventories Gross Before Deduction Of Prepayments        | 0                |
| Inventories Remainder                                    | 0                |