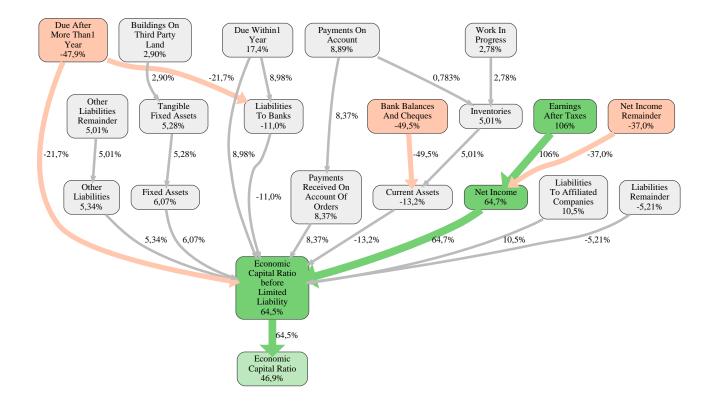

The greatest strength of Schrobsdorff Bau Aktiengesellschaft compared to the market average is the variable Earnings After Taxes, increasing the Economic Capital Ratio by 106% points. The greatest weakness of Schrobsdorff Bau Aktiengesellschaft is the variable Bank Balances And Cheques, reducing the Economic Capital Ratio by 49% points.

The company's Economic Capital Ratio, given in the ranking table, is 294%, being 47% points above the market average of 247%.

| Input Variable                                  | Value in<br>TEUR | Output Variable                                         | Value in<br>TEUR |
|-------------------------------------------------|------------------|---------------------------------------------------------|------------------|
| And Land Rights With Buildings Under            | 0                | Finished Goods And Merchandise                          | 0                |
| Construction                                    | 0                | Other Liabilities                                       | 0                |
| Bank Balances And Cheques                       | 9.722            | Liabilities To Shareholders                             | 0                |
| Bonds                                           | 0                | Trade Payables                                          | 0                |
| Buildings On Third Party Land                   | 0                | Liabilities To Banks                                    | 868              |
| Completed                                       | 0                | Payments Received On Account Of                         | 0                |
| Computer Software                               | 0                | Orders                                                  | 0                |
| Concessions                                     | 0                | Liabilities                                             | 1.645            |
| Construction Preparatory Costs                  | 0                | Operating And Office Equipment                          | 0                |
| Contracted Construction In Progress             | 0                | Technical Equipment And Machinery                       | 0                |
| Current Assets Remainder                        | -0,000020        | Other Tangible Fixed Assets                             | 0                |
| Deferred Tax Assets                             | 0                | Tangible Fixed Assets                                   | 0                |
| Deficit Not Covered By Equity                   | 0                | Other Long Term Financial Assets                        | 0                |
| Due After More Than1 Year                       | 865              | Other Long Term Equity Investments                      | 0                |
| Due Within1 Year                                | 2,9              | Shares In Affiliated Companies                          | 0                |
| Earnings After Taxes                            | 3.423            | Long Term Financial Assets                              | 0                |
| Eceivables From Care                            | 0                | Internally Generated Industrial Property                | 0                |
| Excess Of Plan Assets Over Pension<br>Liability | 0                | Rights And Similar Values<br>Licences Rights And Assets | 0                |
| Expenses For The Cession Of Profit              |                  | Intangible Fixed Assets                                 | 0                |
| Participation Capital                           | 0                | Fixed Assets                                            | 0                |
| Finished Goods                                  | 0                | Recognised Deferred Taxes                               | 0                |
| Fixed Assets Remainder                          | 0                | Securities                                              | 0                |
| From Capital Lease Contracts                    | 0                | Receivables From Shareholders                           | 0                |
| Goodwill                                        | 0                | Trade Receivables                                       | 0                |
| Income From Change In Deferred Taxes            | 0                | Receivables And Other Assets                            | 0                |
| Income From Loss Absorption                     | 0                | Prepayments Received On Account Of                      |                  |
| Industrial Rights                               | 0                | Orders Deducted From Assets On The                      | 0                |
| Intangible Fixed Assets Remainder               | 0                | Face Of The Balance Sheet                               |                  |
| Inventories Gross Before Deduction Of           | 0                | Work In Progress                                        | 0                |
| Prepayments                                     | 0                | Inventories                                             | 0                |
| Inventories Remainder                           | 0                |                                                         |                  |