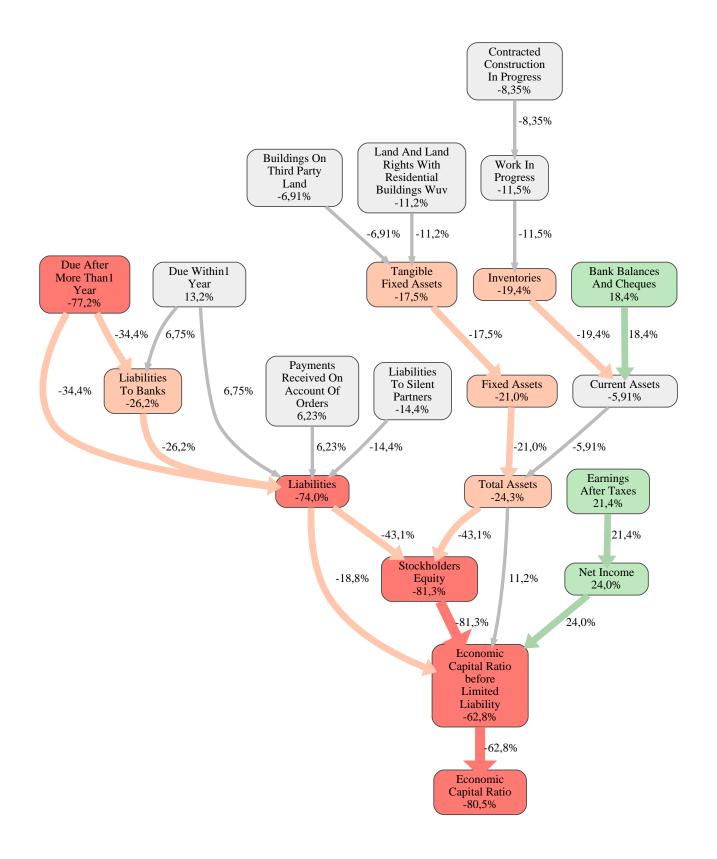

The greatest strength of VSTR AG Rodewisch compared to the market average is the variable Net Income, increasing the Economic Capital Ratio by 24% points. The greatest weakness of VSTR AG Rodewisch is the variable Stockholders Equity, reducing the Economic Capital Ratio by 81% points.

The company's Economic Capital Ratio, given in the ranking table, is 166%, being 80% points below the market average of 247%.

| Input Variable                                           | Value in<br>TEUR |
|----------------------------------------------------------|------------------|
| And Land Rights With Buildings Under Construction        | 0                |
| Bank Balances And Cheques                                | 5.475            |
| Bonds                                                    | 0                |
| Buildings On Third Party Land                            | 429              |
| Completed                                                | 0                |
| Computer Software                                        | 0                |
| Concessions                                              | 0                |
| Construction Preparatory Costs                           | 0                |
| Contracted Construction In Progress                      | 0                |
| Current Assets Remainder                                 | 0,000010         |
| Deferred Tax Assets                                      | 0                |
| Deficit Not Covered By Equity                            | 0                |
| Due After More Than1 Year                                | 2.426            |
| Due Within1 Year                                         | 0                |
| Earnings After Taxes                                     | 1.295            |
| Eceivables From Care                                     | 0                |
| Excess Of Plan Assets Over Pension Liability             | 0                |
| Expenses For The Cession Of Profit Participation Capital | 0                |
| Finished Goods                                           | 0                |
| Fixed Assets Remainder                                   | 0,000020         |
| From Capital Lease Contracts                             | 0                |
| Goodwill                                                 | 0,0010           |
| Income From Change In Deferred Taxes                     | 0                |
| Income From Loss Absorption                              | 0                |
| Industrial Rights                                        | 0                |
| Intangible Fixed Assets Remainder                        | 0                |
| Inventories Gross Before Deduction Of Prepayments        | 0                |
| Inventories Remainder                                    | 236              |