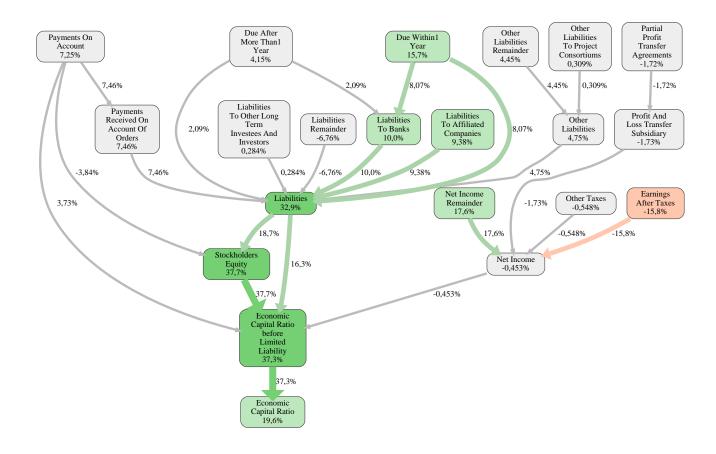

The greatest strength of Bauunternehmung Peter Igl GmbH compared to the market average is the variable Stockholders Equity, increasing the Economic Capital Ratio by 38% points. The greatest weakness of Bauunternehmung Peter Igl GmbH is the variable Earnings After Taxes, reducing the Economic Capital Ratio by 16% points.

The company's Economic Capital Ratio, given in the ranking table, is 266%, being 20% points above the market average of 247%.

| Input Variable                                           | Value in<br>TEUR |
|----------------------------------------------------------|------------------|
| And Land Rights With Buildings Under Construction        | 0                |
| Bank Balances And Cheques                                | 93               |
| Bonds                                                    | 0                |
| Buildings On Third Party Land                            | 0                |
| Completed                                                | 0                |
| Computer Software                                        | 0                |
| Concessions                                              | 0                |
| Construction Preparatory Costs                           | 0                |
| Contracted Construction In Progress                      | 0                |
| Current Assets Remainder                                 | -0,000010        |
| Deferred Tax Assets                                      | 0                |
| Deficit Not Covered By Equity                            | 0                |
| Due After More Than1 Year                                | 0                |
| Due Within1 Year                                         | 0                |
| Earnings After Taxes                                     | 0                |
| Eceivables From Care                                     | 0                |
| Excess Of Plan Assets Over Pension Liability             | 0                |
| Expenses For The Cession Of Profit Participation Capital | 0                |
| Finished Goods                                           | 0                |
| Fixed Assets Remainder                                   | 0                |
| From Capital Lease Contracts                             | 0                |
| Goodwill                                                 | 0                |
| Income From Change In Deferred Taxes                     | 0                |
| Income From Loss Absorption                              | 0                |
| Industrial Rights                                        | 0                |
| Intangible Fixed Assets Remainder                        | 0                |
| Inventories Gross Before Deduction Of Prepayments        | 0                |
| Inventories Remainder                                    | 0                |