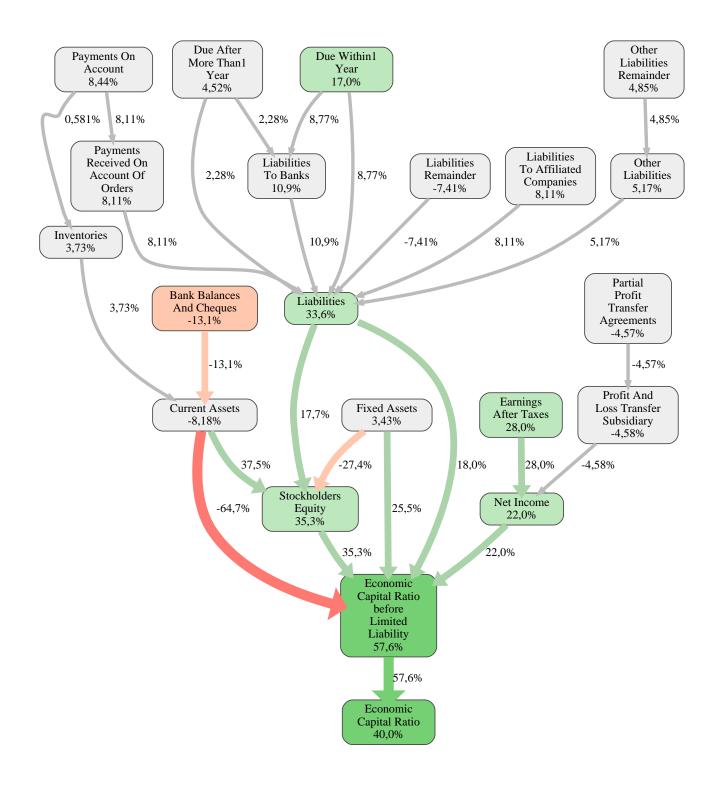

## Otto Wulff Bauunternehmung GmbH Rank 17 of 115

Otto Wulff Bauunternehmung

The relative strengths and weaknesses of Otto Wulff Bauunternehmung GmbH are analyzed with respect to the market average, including all of its competitors. We analyzed all variables having an effect on the Economic Capital Ratio.

The greatest strength of Otto Wulff Bauunternehmung GmbH compared to the market average is the variable Stockholders Equity, increasing the Economic Capital Ratio by 35% points. The greatest weakness of Otto Wulff Bauunternehmung GmbH is the variable Bank Balances And Cheques, reducing the Economic Capital Ratio by 13% points.

The company's Economic Capital Ratio, given in the ranking table, is 287%, being 40% points above the market average of 247%.

| Input Variable                                           | Value in<br>TEUR |
|----------------------------------------------------------|------------------|
| And Land Rights With Buildings Under                     | 0                |
| Construction  Park Palances And Chagues                  | 29.627           |
| Bank Balances And Cheques  Bonds                         | _                |
| 20.100                                                   | 0                |
| Buildings On Third Party Land                            | 2.026            |
| Completed                                                | 0                |
| Computer Software                                        | 0                |
| Concessions                                              | 0                |
| Construction Preparatory Costs                           | 0                |
| Contracted Construction In Progress                      | 0                |
| Current Assets Remainder                                 | 0                |
| Deferred Tax Assets                                      | 0                |
| Deficit Not Covered By Equity                            | 0                |
| Due After More Than1 Year                                | 0                |
| Due Within1 Year                                         | 0                |
| Earnings After Taxes                                     | 5.472            |
| Eceivables From Care                                     | 0                |
| Excess Of Plan Assets Over Pension Liability             | 0                |
| Expenses For The Cession Of Profit Participation Capital | 0                |
| Finished Goods                                           | 0                |
| Fixed Assets Remainder                                   | 0                |
| From Capital Lease Contracts                             | 0                |
| Goodwill                                                 | 0                |
| Income From Change In Deferred Taxes                     | 0                |
| Income From Loss Absorption                              | 0                |
| Industrial Rights                                        | 0                |
| Intangible Fixed Assets Remainder                        | 0                |
| Inventories Gross Before Deduction Of Prepayments        | 0                |
| Inventories Remainder                                    | 0                |