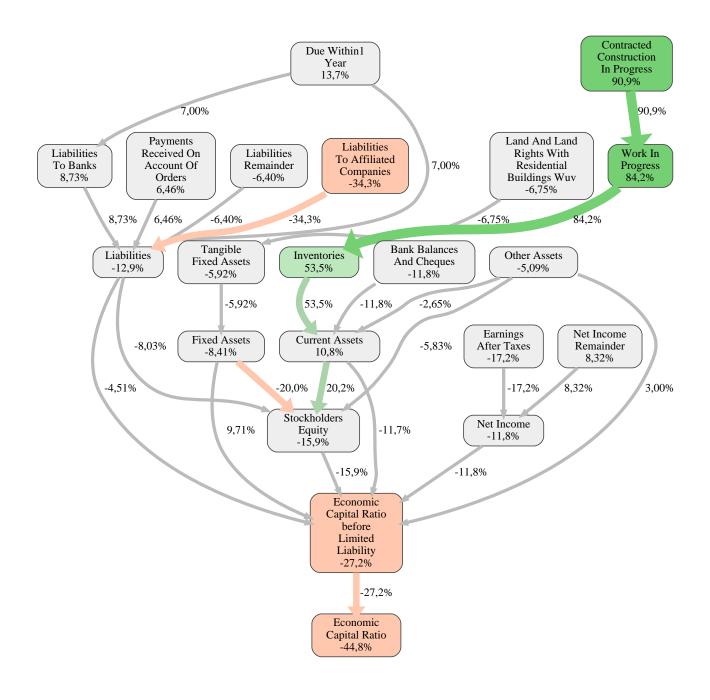

The greatest strength of Wadle Bauunternehmung GmbH compared to the market average is the variable Contracted Construction In Progress, increasing the Economic Capital Ratio by 91% points. The greatest weakness of Wadle Bauunternehmung GmbH is the variable Liabilities To Affiliated Companies, reducing the Economic Capital Ratio by 34% points.

The company's Economic Capital Ratio, given in the ranking table, is 202%, being 45% points below the market average of 247%.

| Input Variable                                           | Value in<br>TEUR |
|----------------------------------------------------------|------------------|
| And Land Rights With Buildings Under Construction        | 0                |
| Bank Balances And Cheques                                | 130              |
| Bonds                                                    | 0                |
| Buildings On Third Party Land                            | 4.707            |
| Completed                                                | 0                |
| Computer Software                                        | 0                |
| Concessions                                              | 0                |
| Construction Preparatory Costs                           | 0                |
| Contracted Construction In Progress                      | 43.585           |
| Current Assets Remainder                                 | 0                |
| Deferred Tax Assets                                      | 0                |
| Deficit Not Covered By Equity                            | 0                |
| Due After More Than1 Year                                | 0                |
| Due Within1 Year                                         | 0                |
| Earnings After Taxes                                     | 0                |
| Eceivables From Care                                     | 0                |
| Excess Of Plan Assets Over Pension Liability             | 0                |
| Expenses For The Cession Of Profit Participation Capital | 0                |
| Finished Goods                                           | 0                |
| Fixed Assets Remainder                                   | 0                |
| From Capital Lease Contracts                             | 0                |
| Goodwill                                                 | 0                |
| Income From Change In Deferred Taxes                     | 0                |
| Income From Loss Absorption                              | 0                |
| Industrial Rights                                        | 0                |
| Intangible Fixed Assets Remainder                        | 0                |
| Inventories Gross Before Deduction Of Prepayments        | 0                |
| Inventories Remainder                                    | 709              |