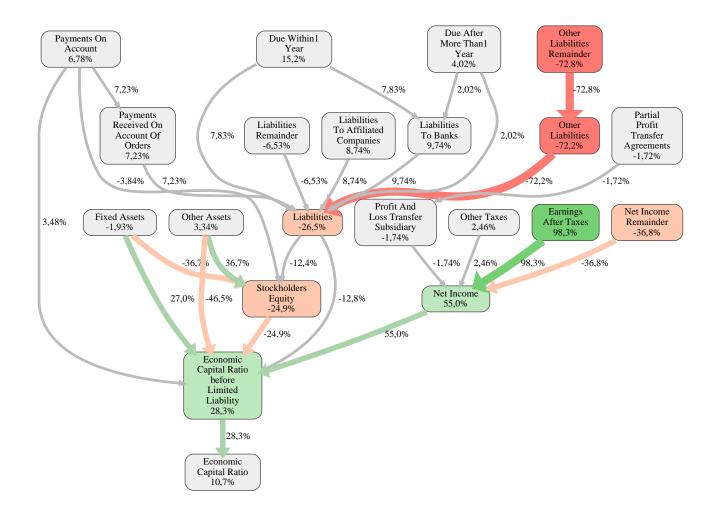

The greatest strength of Bauunternehmung Albert Weil Aktiengesellschaft compared to the market average is the variable Earnings After Taxes, increasing the Economic Capital Ratio by 98% points. The greatest weakness of Bauunternehmung Albert Weil Aktiengesellschaft is the variable Other Liabilities Remainder, reducing the Economic Capital Ratio by 73% points.

The company's Economic Capital Ratio, given in the ranking table, is 258%, being 11% points above the market average of 247%.

| Input Variable                                  | Value in<br>TEUR | Output Variable                                                       | Value in<br>TEUR |
|-------------------------------------------------|------------------|-----------------------------------------------------------------------|------------------|
| And Land Rights With Buildings Under            | 0                | Finished Goods And Merchandise                                        | 0                |
| Construction                                    | 0                | Other Liabilities                                                     | 1.624            |
| Bank Balances And Cheques                       | 1.830            | Liabilities To Shareholders                                           | 0                |
| Bonds                                           | 0                | Trade Payables                                                        | 0                |
| Buildings On Third Party Land                   | 21               | Liabilities To Banks                                                  | 0                |
| Completed                                       | 0                | Payments Received On Account Of                                       | 0                |
| Computer Software                               | 0                | Orders                                                                | 0                |
| Concessions                                     | 0                | Liabilities                                                           | 1.634            |
| Construction Preparatory Costs                  | 0                | Operating And Office Equipment                                        | 0                |
| Contracted Construction In Progress             | 0                | Technical Equipment And Machinery                                     | 0                |
| Current Assets Remainder                        | 0,000020         | Other Tangible Fixed Assets                                           | 0                |
| Deferred Tax Assets                             | 33               | Tangible Fixed Assets                                                 | 42               |
| Deficit Not Covered By Equity                   | 0                | Other Long Term Financial Assets                                      | 0                |
| Due After More Than1 Year                       | 0                | Other Long Term Equity Investments                                    | 0                |
| Due Within1 Year                                | 0                | Shares In Affiliated Companies                                        | 0                |
| Earnings After Taxes                            | 1.831            | Long Term Financial Assets                                            | 0                |
| Eceivables From Care                            | 0                | Internally Generated Industrial Property<br>Rights And Similar Values | 0                |
| Excess Of Plan Assets Over Pension<br>Liability | 0                | Licences Rights And Assets                                            | 0                |
| Expenses For The Cession Of Profit              | 0                | Intangible Fixed Assets                                               | 0                |
| Participation Capital                           | 0                | Fixed Assets                                                          | 42               |
| Finished Goods                                  | 0                | Recognised Deferred Taxes                                             | 0                |
| Fixed Assets Remainder                          | 0                | Securities                                                            | 0                |
| From Capital Lease Contracts                    | 0                | Receivables From Shareholders                                         | 0                |
| Goodwill                                        | 0                | Trade Receivables                                                     | 0                |
| Income From Change In Deferred Taxes            | 0                | Receivables And Other Assets                                          | 1.557            |
| Income From Loss Absorption                     | 0                | Prepayments Received On Account Of                                    |                  |
| Industrial Rights                               | 0                | Orders Deducted From Assets On The                                    | 0                |
| Intangible Fixed Assets Remainder               | 0                | Face Of The Balance Sheet                                             |                  |
| Inventories Gross Before Deduction Of           | 0                | Work In Progress                                                      | 0                |
| Prepayments                                     | 0                | Inventories                                                           | 467              |
| Inventories Remainder                           | 467              |                                                                       |                  |