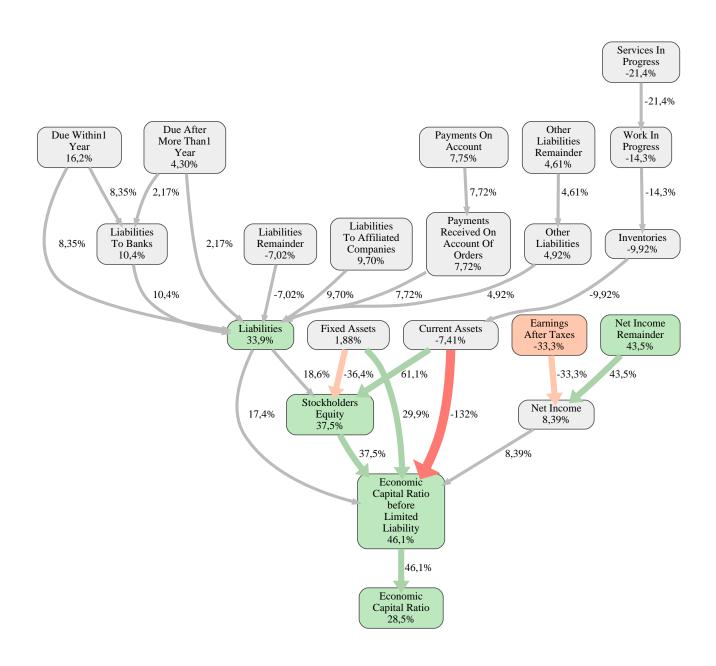

#### Fritz Meyer GmbH Bauunternehmung Rank 29 of 115

The relative strengths and weaknesses of Fritz Meyer GmbH Bauunternehmung are analyzed with respect to the market average, including all of its competitors. We analyzed all variables having an effect on the Economic Capital Ratio.

The greatest strength of Fritz Meyer GmbH Bauunternehmung compared to the market average is the variable Net Income Remainder, increasing the Economic Capital Ratio by 43% points. The greatest weakness of Fritz Meyer GmbH Bauunternehmung is the variable Earnings After Taxes, reducing the Economic Capital Ratio by 33% points.

The company's Economic Capital Ratio, given in the ranking table, is 275%, being 28% points above the market average of 247%.

| Input Variable                                           | Value in<br>TEUR |
|----------------------------------------------------------|------------------|
| And Land Rights With Buildings Under Construction        | 0                |
| Bank Balances And Cheques                                | 18.344           |
| Bonds                                                    | 0                |
| Buildings On Third Party Land                            | 0                |
| Completed                                                | 0                |
| Computer Software                                        | 0                |
| Concessions                                              | 0                |
| Construction Preparatory Costs                           | 0                |
| Contracted Construction In Progress                      | 0                |
| Current Assets Remainder                                 | 0,000030         |
| Deferred Tax Assets                                      | 0                |
| Deficit Not Covered By Equity                            | 0                |
| Due After More Than1 Year                                | 0                |
| Due Within1 Year                                         | 0                |
| Earnings After Taxes                                     | -3.647           |
| Eceivables From Care                                     | 0                |
| Excess Of Plan Assets Over Pension Liability             | 0                |
| Expenses For The Cession Of Profit Participation Capital | 0                |
| Finished Goods                                           | 0                |
| Fixed Assets Remainder                                   | 0                |
| From Capital Lease Contracts                             | 0                |
| Goodwill                                                 | 0                |
| Income From Change In Deferred Taxes                     | 0                |
| Income From Loss Absorption                              | 0                |
| Industrial Rights                                        | 0                |
| Intangible Fixed Assets Remainder                        | 0                |
| Inventories Gross Before Deduction Of Prepayments        | 0                |
| Inventories Remainder                                    | 695              |