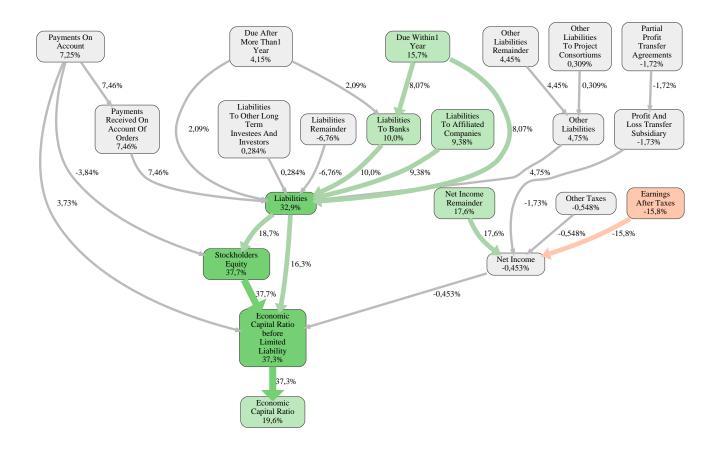

The greatest strength of Schrobsdorff Holding AG compared to the market average is the variable Stockholders Equity, increasing the Economic Capital Ratio by 38% points. The greatest weakness of Schrobsdorff Holding AG is the variable Earnings After Taxes, reducing the Economic Capital Ratio by 16% points.

The company's Economic Capital Ratio, given in the ranking table, is 266%, being 20% points above the market average of 247%.

|                                                          | Wales in         |
|----------------------------------------------------------|------------------|
| Input Variable                                           | Value in<br>TEUR |
| And Land Rights With Buildings Under Construction        | 0                |
| Bank Balances And Cheques                                | 4.545            |
| Bonds                                                    | 0                |
| Buildings On Third Party Land                            | 0                |
| Completed                                                | 0                |
| Computer Software                                        | 0                |
| Concessions                                              | 0                |
| Construction Preparatory Costs                           | 0                |
| Contracted Construction In Progress                      | 0                |
| Current Assets Remainder                                 | 0,000010         |
| Deferred Tax Assets                                      | 0                |
| Deficit Not Covered By Equity                            | 0                |
| Due After More Than1 Year                                | 0                |
| Due Within1 Year                                         | 0                |
| Earnings After Taxes                                     | 0                |
| Eceivables From Care                                     | 0                |
| Excess Of Plan Assets Over Pension Liability             | 0                |
| Expenses For The Cession Of Profit Participation Capital | 0                |
| Finished Goods                                           | 0                |
| Fixed Assets Remainder                                   | 0                |
| From Capital Lease Contracts                             | 0                |
| Goodwill                                                 | 0                |
| Income From Change In Deferred Taxes                     | 0                |
| Income From Loss Absorption                              | 0                |
| Industrial Rights                                        | 0                |
| Intangible Fixed Assets Remainder                        | 0                |
| Inventories Gross Before Deduction Of Prepayments        | 0                |
| Inventories Remainder                                    | 0                |