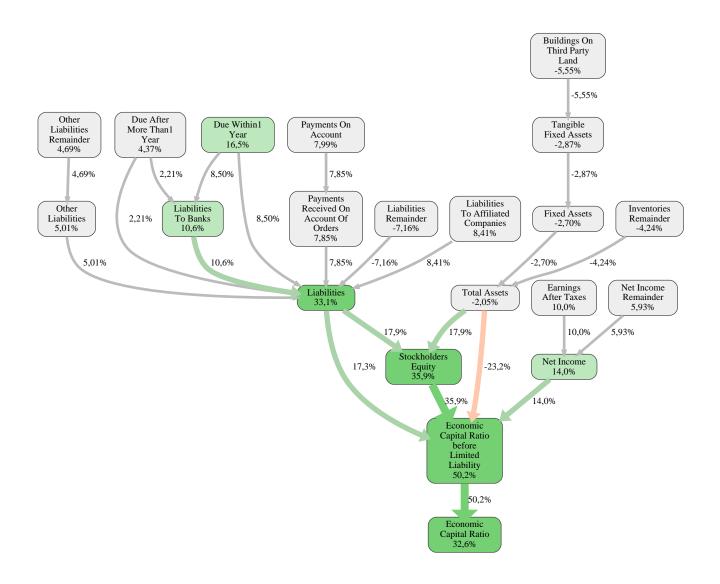

**Rensch-Haus** 

Rensch Haus GmbH Rank 25 of 115

The relative strengths and weaknesses of Rensch Haus GmbH are analyzed with respect to the market average, including all of its competitors. We analyzed all variables having an effect on the Economic Capital Ratio.

The greatest strength of Rensch Haus GmbH compared to the market average is the variable Stockholders Equity, increasing the Economic Capital Ratio by 36% points. The greatest weakness of Rensch Haus GmbH is the variable Liabilities Remainder, reducing the Economic Capital Ratio by 7,2% points.

The company's Economic Capital Ratio, given in the ranking table, is 279%, being 33% points above the market average of 247%.

| Input Variable                        | Value in<br>TEUR | Output Variable                          | Value in<br>TEUR |
|---------------------------------------|------------------|------------------------------------------|------------------|
| And Land Rights With Buildings Under  | 0                | Finished Goods And Merchandise           | 0                |
| Construction                          | 0                | Other Liabilities                        | 0                |
| Bank Balances And Cheques             | 6.079            | Liabilities To Shareholders              | 0                |
| Bonds                                 | 0                | Trade Payables                           | 0                |
| Buildings On Third Party Land         | 6.026            | Liabilities To Banks                     | 0                |
| Completed                             | 0                | Payments Received On Account Of          | 0                |
| Computer Software                     | 0                | Orders                                   | 0                |
| Concessions                           | 0                | Liabilities                              | 163              |
| Construction Preparatory Costs        | 0                | Operating And Office Equipment           | 0                |
| Contracted Construction In Progress   | 0                | Technical Equipment And Machinery        | 0                |
| Current Assets Remainder              | 0,000040         | Other Tangible Fixed Assets              | 0                |
| Deferred Tax Assets                   | 0                | Tangible Fixed Assets                    | 12.100           |
| Deficit Not Covered By Equity         | 0                | Other Long Term Financial Assets         | 0                |
| Due After More Than1 Year             | 0                | Other Long Term Equity Investments       | 0                |
| Due Within1 Year                      | 0                | Shares In Affiliated Companies           | 0                |
| Earnings After Taxes                  | 1.889            | Long Term Financial Assets               | 1.068            |
| Eceivables From Care                  | 0                | Internally Generated Industrial Property | 0                |
| Excess Of Plan Assets Over Pension    | 0                | Rights And Similar Values                | 0                |
| Liability                             | 0                | Licences Rights And Assets               | 0                |
| Expenses For The Cession Of Profit    | 0                | Intangible Fixed Assets                  | 0                |
| Participation Capital                 |                  | Fixed Assets                             | 13.168           |
| Finished Goods                        | 0                | Recognised Deferred Taxes                | 0                |
| Fixed Assets Remainder                | 0,000040         | Securities                               | 0                |
| From Capital Lease Contracts          | 0                | Receivables From Shareholders            | 0                |
| Goodwill                              | 0                | Trade Receivables                        | 0                |
| Income From Change In Deferred Taxes  | 0                | Receivables And Other Assets             | 485              |
| Income From Loss Absorption           | 0                | Prepayments Received On Account Of       |                  |
| Industrial Rights                     | 0                | Orders Deducted From Assets On The       | 0                |
| Intangible Fixed Assets Remainder     | 0                | Face Of The Balance Sheet                |                  |
| Inventories Gross Before Deduction Of | 0                | Work In Progress                         | 0                |
| Prepayments                           | _                | Inventories                              | 8.527            |
| Inventories Remainder                 | 7.884            |                                          |                  |