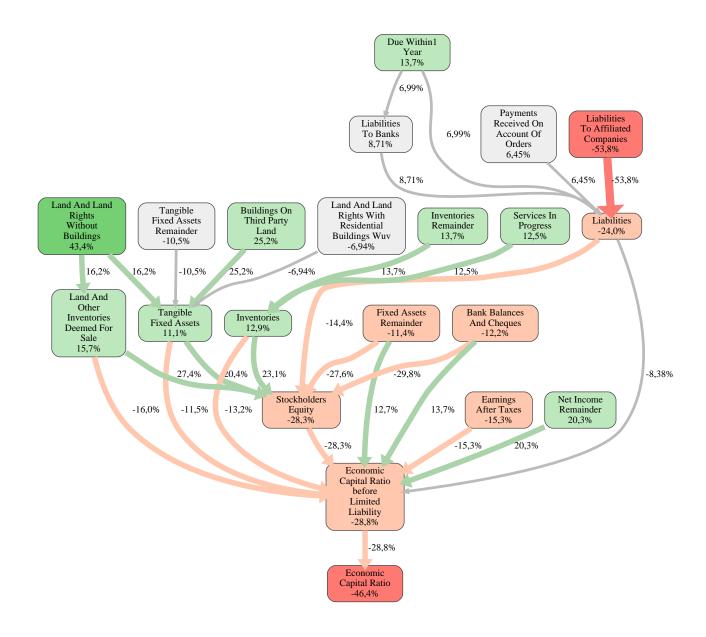

The greatest strength of Bonava Wohnbau GmbH compared to the market average is the variable Land And Land Rights Without Buildings, increasing the Economic Capital Ratio by 43% points. The greatest weakness of Bonava Wohnbau GmbH is the variable Liabilities To Affiliated Companies, reducing the Economic Capital Ratio by 54% points.