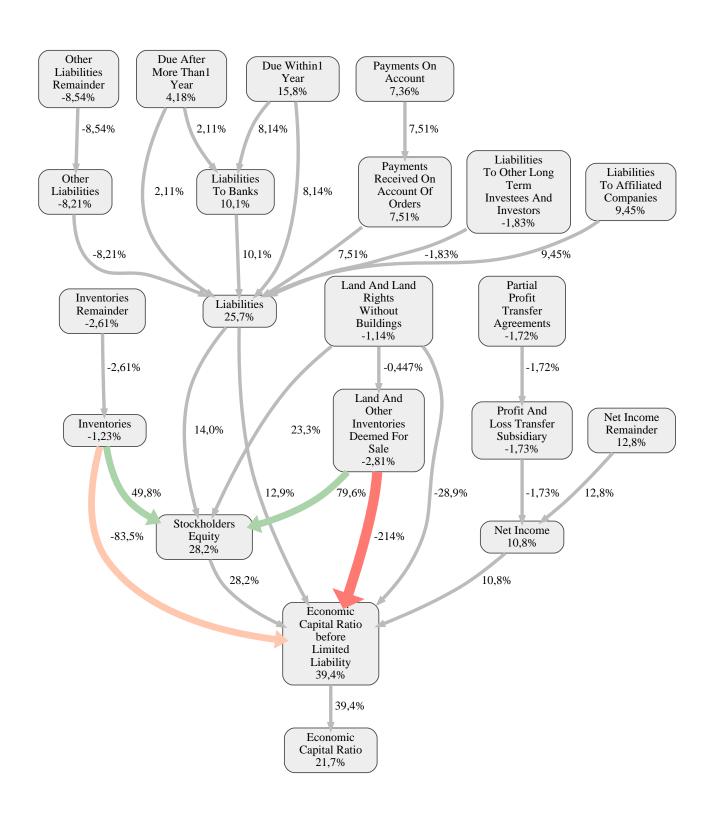

#### Stuckert Wohnbau Aktiengesellschaft Rank 40 of 115

The relative strengths and weaknesses of Stuckert Wohnbau Aktiengesellschaft are analyzed with respect to the market average, including all of its competitors. We analyzed all variables having an effect on the Economic Capital Ratio.

The greatest strength of Stuckert Wohnbau Aktiengesellschaft compared to the market average is the variable Stockholders Equity, increasing the Economic Capital Ratio by 28% points. The greatest weakness of Stuckert Wohnbau Aktiengesellschaft is the variable Other Liabilities Remainder, reducing the Economic Capital Ratio by 8,5% points.