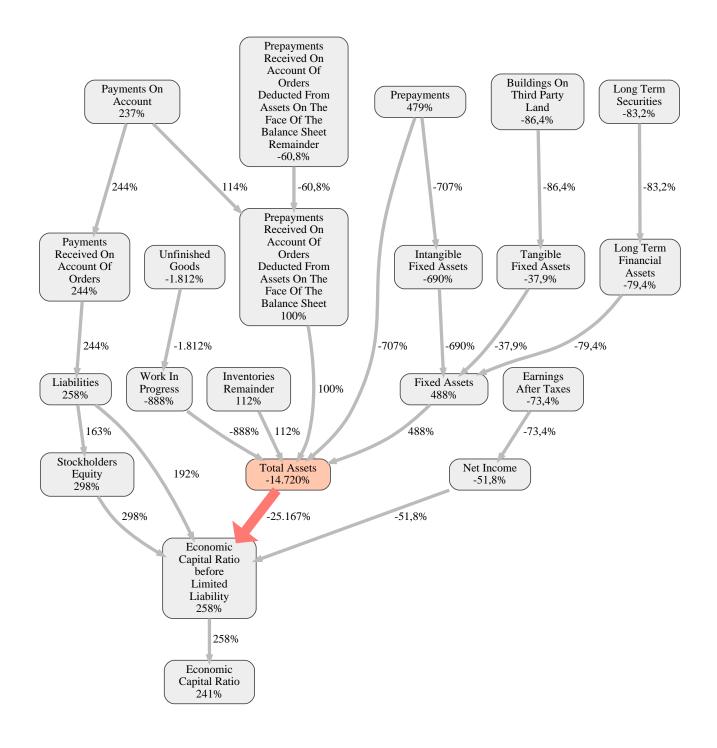

The greatest strength of Markgraf Familien GmbH Konzern compared to the market average is the variable Fixed Assets, increasing the Economic Capital Ratio by 488% points. The greatest weakness of Markgraf Familien GmbH Konzern is the variable Total Assets, reducing the Economic Capital Ratio by 14.720% points.

The company's Economic Capital Ratio, given in the ranking table, is 488%, being 241% points above the market average of 247%.

| Input Variable                                           | Value in<br>TEUR |
|----------------------------------------------------------|------------------|
| And Land Rights With Buildings Under Construction        | 0                |
| Bank Balances And Cheques                                | 23.685           |
| Bonds                                                    | 0                |
| Buildings On Third Party Land                            | 27.531           |
| Completed                                                | 0                |
| Computer Software                                        | 0                |
| Concessions                                              | 0                |
| Construction Preparatory Costs                           | 0                |
| Contracted Construction In Progress                      | 0                |
| Current Assets Remainder                                 | 0,000010         |
| Deferred Tax Assets                                      | 0                |
| Deficit Not Covered By Equity                            | 0                |
| Due After More Than1 Year                                | 0                |
| Due Within1 Year                                         | 0                |
| Earnings After Taxes                                     | -13.516          |
| Eceivables From Care                                     | 0                |
| Excess Of Plan Assets Over Pension Liability             | 0                |
| Expenses For The Cession Of Profit Participation Capital | 0                |
| Finished Goods                                           | 0                |
| Fixed Assets Remainder                                   | 0                |
| From Capital Lease Contracts                             | 0                |
| Goodwill                                                 | 0                |
| Income From Change In Deferred Taxes                     | 0                |
| Income From Loss Absorption                              | 0                |
| Industrial Rights                                        | 0                |
| Intangible Fixed Assets Remainder                        | 0                |
| Inventories Gross Before Deduction Of Prepayments        | 0                |
| Inventories Remainder                                    | -124.602         |