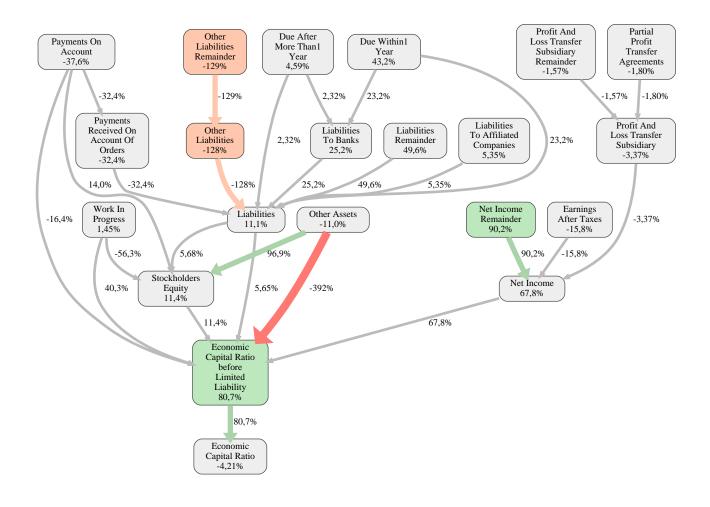

The greatest strength of Florack Bauunternehmung GmbH compared to the market average is the variable Net Income Remainder, increasing the Economic Capital Ratio by 90% points. The greatest weakness of Florack Bauunternehmung GmbH is the variable Other Liabilities Remainder, reducing the Economic Capital Ratio by 129% points.