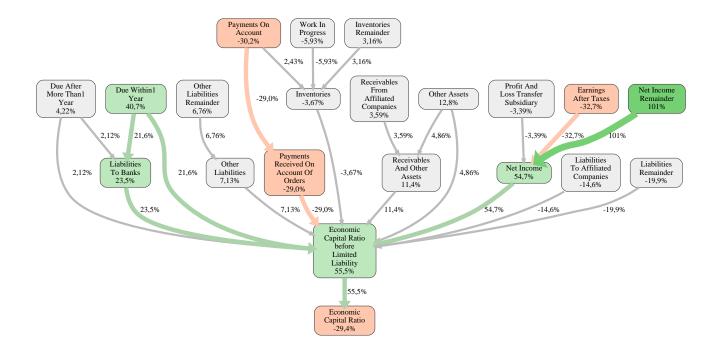

The greatest strength of Ortwin Goldbeck Holding SE compared to the market average is the variable Net Income Remainder, increasing the Economic Capital Ratio by 101% points. The greatest weakness of Ortwin Goldbeck Holding SE is the variable Earnings After Taxes, reducing the Economic Capital Ratio by 33% points.