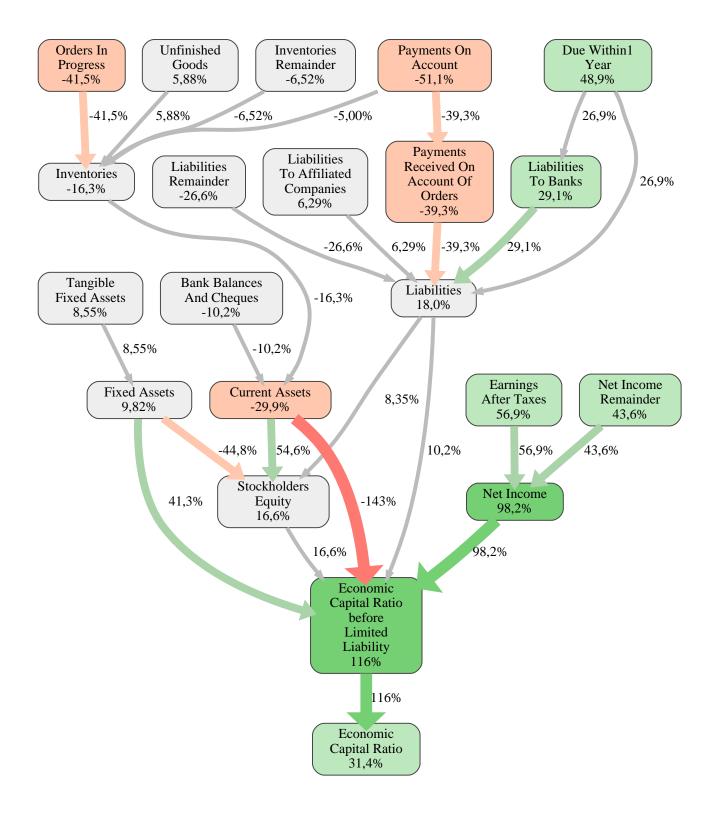

The greatest strength of Ruben Schäfer Bauunternehmung GmbH compared to the market average is the variable Net Income, increasing the Economic Capital Ratio by 98% points. The greatest weakness of Ruben Schäfer Bauunternehmung GmbH is the variable Payments On Account, reducing the Economic Capital Ratio by 51% points.

The company's Economic Capital Ratio, given in the ranking table, is 307%, being 31% points above the market average of 276%.

| Input Variable                                  | Value in<br>TEUR | Output Variable                                         | Value in<br>TEUR |
|-------------------------------------------------|------------------|---------------------------------------------------------|------------------|
| And Land Rights With Buildings Under            | 0                | Finished Goods And Merchandise                          | 0                |
| Construction                                    | -                | Other Liabilities                                       | 111              |
| Bank Balances And Cheques                       | 2.565            | Liabilities To Shareholders                             | 0                |
| Bonds                                           | 0                | Trade Payables                                          | 0                |
| Buildings On Third Party Land                   | 0                | Liabilities To Banks                                    | 0                |
| Completed                                       | 0                | Payments Received On Account Of                         | 0                |
| Computer Software                               | 0                | Orders                                                  | 0                |
| Concessions                                     | 0                | Liabilities                                             | 111              |
| Construction Preparatory Costs                  | 0                | Operating And Office Equipment                          | 0                |
| Contracted Construction In Progress             | 0                | Technical Equipment And Machinery                       | 0                |
| Current Assets Remainder                        | 0,000010         | Other Tangible Fixed Assets                             | 0                |
| Deferred Tax Assets                             | 0                | Tangible Fixed Assets                                   | 0                |
| Deficit Not Covered By Equity                   | 0                | Other Long Term Financial Assets                        | 0                |
| Due After More Than1 Year                       | 0                | Other Long Term Equity Investments                      | 0                |
| Due Within1 Year                                | 0                | Shares In Affiliated Companies                          | 0                |
| Earnings After Taxes                            | 1.385            | Long Term Financial Assets                              | 0                |
| Eceivables From Care                            | 0                | Internally Generated Industrial Property                | 0                |
| Excess Of Plan Assets Over Pension<br>Liability | 0                | Rights And Similar Values<br>Licences Rights And Assets | 0                |
| Expenses For The Cession Of Profit              |                  | Intangible Fixed Assets                                 | 0                |
| Participation Capital                           | 0                | Fixed Assets                                            | 0                |
| Finished Goods                                  | 0                | Recognised Deferred Taxes                               | 0                |
| Fixed Assets Remainder                          | 0                | Securities                                              | 0                |
| From Capital Lease Contracts                    | 0                | Receivables From Shareholders                           | 0                |
| Goodwill                                        | 0                | Trade Receivables                                       | 0                |
| Income From Change In Deferred Taxes            | 0                | Receivables And Other Assets                            | 178              |
| Income From Loss Absorption                     | 0                | Prepayments Received On Account Of                      |                  |
| Industrial Rights                               | 0                | Orders Deducted From Assets On The                      | 0                |
| Intangible Fixed Assets Remainder               | -10              | Face Of The Balance Sheet                               |                  |
| Inventories Gross Before Deduction Of           | 0                | Work In Progress                                        | 3.064            |
| Prepayments                                     | 0                | Inventories                                             | 3.064            |
| Inventories Remainder                           | 0                |                                                         |                  |