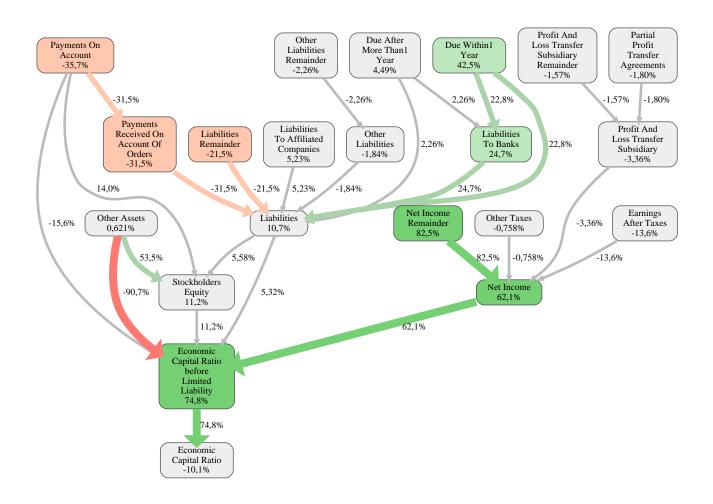

The greatest strength of ANES Bauausführungen Berlin GmbH compared to the market average is the variable Net Income Remainder, increasing the Economic Capital Ratio by 82% points. The greatest weakness of ANES Bauausführungen Berlin GmbH is the variable Payments On Account, reducing the Economic Capital Ratio by 36% points.