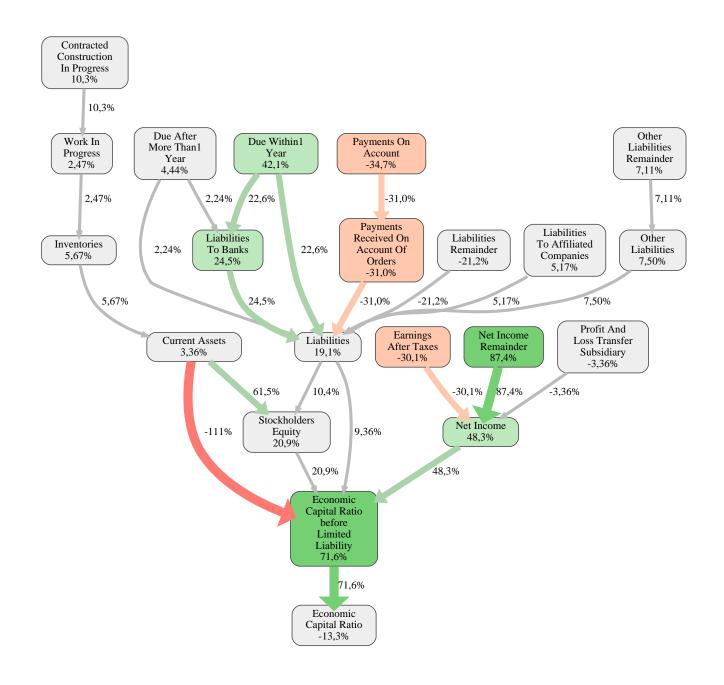

### Otto Mühlherr Baugesellschaft mbH Rank 62 of 116

The relative strengths and weaknesses of Otto Mühlherr Baugesellschaft mbH are analyzed with respect to the market average, including all of its competitors. We analyzed all variables having an effect on the Economic Capital Ratio.

The greatest strength of Otto Mühlherr Baugesellschaft mbH compared to the market average is the variable Net Income Remainder, increasing the Economic Capital Ratio by 87% points. The greatest weakness of Otto Mühlherr Baugesellschaft mbH is the variable Payments On Account, reducing the Economic Capital Ratio by 35% points.

The company's Economic Capital Ratio, given in the ranking table, is 262%, being 13% points below the market average of 276%.

| Input Variable                                           | Value in<br>TEUR |
|----------------------------------------------------------|------------------|
| And Land Rights With Buildings Under Construction        | 0                |
| Bank Balances And Cheques                                | 3.129            |
| Bonds                                                    | 0                |
| Buildings On Third Party Land                            | 0                |
| Completed                                                | 0                |
| Computer Software                                        | 8,4              |
| Concessions                                              | 0                |
| Construction Preparatory Costs                           | 0                |
| Contracted Construction In Progress                      | 14.355           |
| Current Assets Remainder                                 | -0,000010        |
| Deferred Tax Assets                                      | 0                |
| Deficit Not Covered By Equity                            | 0                |
| Due After More Than1 Year                                | 0                |
| Due Within1 Year                                         | 0                |
| Earnings After Taxes                                     | 127              |
| Eceivables From Care                                     | 0                |
| Excess Of Plan Assets Over Pension Liability             | 0                |
| Expenses For The Cession Of Profit Participation Capital | 0                |
| Finished Goods                                           | 0                |
| Fixed Assets Remainder                                   | 0                |
| From Capital Lease Contracts                             | 0                |
| Goodwill                                                 | 0                |
| Income From Change In Deferred Taxes                     | 0                |
| Income From Loss Absorption                              | 0                |
| Industrial Rights                                        | 0                |
| Intangible Fixed Assets Remainder                        | 0                |
| Inventories Gross Before Deduction Of Prepayments        | 0                |
| Inventories Remainder                                    | 190              |