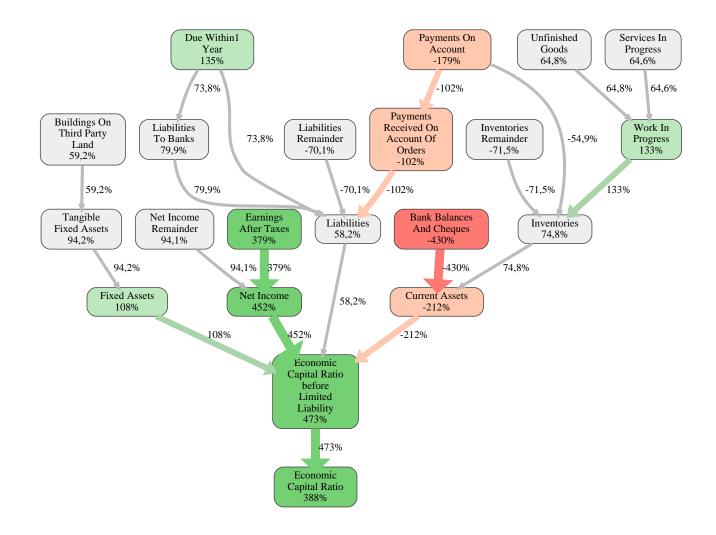

The greatest strength of Bauunternehmung Peter Igl GmbH compared to the market average is the variable Net Income, increasing the Economic Capital Ratio by 452% points. The greatest weakness of Bauunternehmung Peter Igl GmbH is the variable Bank Balances And Cheques, reducing the Economic Capital Ratio by 430% points.

The company's Economic Capital Ratio, given in the ranking table, is 664%, being 388% points above the market average of 276%.

| Input Variable                                           | Value in<br>TEUR |
|----------------------------------------------------------|------------------|
| And Land Rights With Buildings Under Construction        | 0                |
| Bank Balances And Cheques                                | 71               |
| Bonds                                                    | 0                |
| Buildings On Third Party Land                            | 0                |
| Completed                                                | 0                |
| Computer Software                                        | 0                |
| Concessions                                              | 0                |
| Construction Preparatory Costs                           | 0                |
| Contracted Construction In Progress                      | 0                |
| Current Assets Remainder                                 | 0,000010         |
| Deferred Tax Assets                                      | 0                |
| Deficit Not Covered By Equity                            | 0                |
| Due After More Than1 Year                                | 0                |
| Due Within1 Year                                         | 0                |
| Earnings After Taxes                                     | 82               |
| Eceivables From Care                                     | 0                |
| Excess Of Plan Assets Over Pension Liability             | 0                |
| Expenses For The Cession Of Profit Participation Capital | 0                |
| Finished Goods                                           | 2,5              |
| Fixed Assets Remainder                                   | 0                |
| From Capital Lease Contracts                             | 0                |
| Goodwill                                                 | 0                |
| Income From Change In Deferred Taxes                     | 0                |
| Income From Loss Absorption                              | 0                |
| Industrial Rights                                        | 0                |
| Intangible Fixed Assets Remainder                        | 0                |
| Inventories Gross Before Deduction Of Prepayments        | 0                |
| Inventories Remainder                                    | 0                |