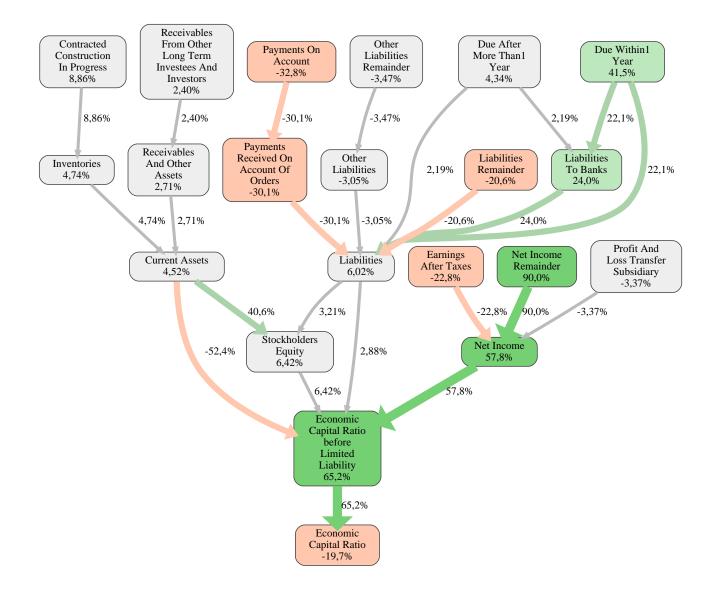

The greatest strength of Baugesellschaft Walter Hellmich GmbH compared to the market average is the variable Net Income Remainder, increasing the Economic Capital Ratio by 90% points. The greatest weakness of Baugesellschaft Walter Hellmich GmbH is the variable Payments On Account, reducing the Economic Capital Ratio by 33% points.

The company's Economic Capital Ratio, given in the ranking table, is 256%, being 20% points below the market average of 276%.

| Input Variable                        | Value in<br>TEUR | Output Variable                          | Value in<br>TEUR |
|---------------------------------------|------------------|------------------------------------------|------------------|
| And Land Rights With Buildings Under  | 0                | Finished Goods And Merchandise           | 0                |
| Construction                          | 0                | Other Liabilities                        | 6.756            |
| Bank Balances And Cheques             | 1.648            | Liabilities To Shareholders              | 0                |
| Bonds                                 | 0                | Trade Payables                           | 0                |
| Buildings On Third Party Land         | 6.323            | Liabilities To Banks                     | 0                |
| Completed                             | 0                | Payments Received On Account Of          | 0                |
| Computer Software                     | 0                | Orders                                   | 0                |
| Concessions                           | 0                | Liabilities                              | 8.889            |
| Construction Preparatory Costs        | 0                | Operating And Office Equipment           | 0                |
| Contracted Construction In Progress   | 85.609           | Technical Equipment And Machinery        | 0                |
| Current Assets Remainder              | 0,000010         | Other Tangible Fixed Assets              | 0                |
| Deferred Tax Assets                   | 0                | Tangible Fixed Assets                    | 12.646           |
| Deficit Not Covered By Equity         | 0                | Other Long Term Financial Assets         | 0,50             |
| Due After More Than1 Year             | 0                | Other Long Term Equity Investments       | 0                |
| Due Within1 Year                      | 0                | Shares In Affiliated Companies           | 0                |
| Earnings After Taxes                  | 4.059            | Long Term Financial Assets               | 0,50             |
| Eceivables From Care                  | 0                | Internally Generated Industrial Property | 0                |
| Excess Of Plan Assets Over Pension    | 0                | Rights And Similar Values                | 0                |
| Liability                             | 0                | Licences Rights And Assets               | 0                |
| Expenses For The Cession Of Profit    | 0                | Intangible Fixed Assets                  | 0                |
| Participation Capital                 |                  | Fixed Assets                             | 12.647           |
| Finished Goods                        | 0                | Recognised Deferred Taxes                | 0                |
| Fixed Assets Remainder                | 0                | Securities                               | 0                |
| From Capital Lease Contracts          | 0                | Receivables From Shareholders            | 0                |
| Goodwill                              | 0                | Trade Receivables                        | 0                |
| Income From Change In Deferred Taxes  | 0                | Receivables And Other Assets             | 47.547           |
| Income From Loss Absorption           | 0                | Prepayments Received On Account Of       |                  |
| Industrial Rights                     | 0                | Orders Deducted From Assets On The       | 0                |
| Intangible Fixed Assets Remainder     | 0                | Face Of The Balance Sheet                |                  |
| Inventories Gross Before Deduction Of | 0                | Work In Progress                         | 85.609           |
| Prepayments                           |                  | Inventories                              | 85.709           |
| Inventories Remainder                 | 100              |                                          |                  |