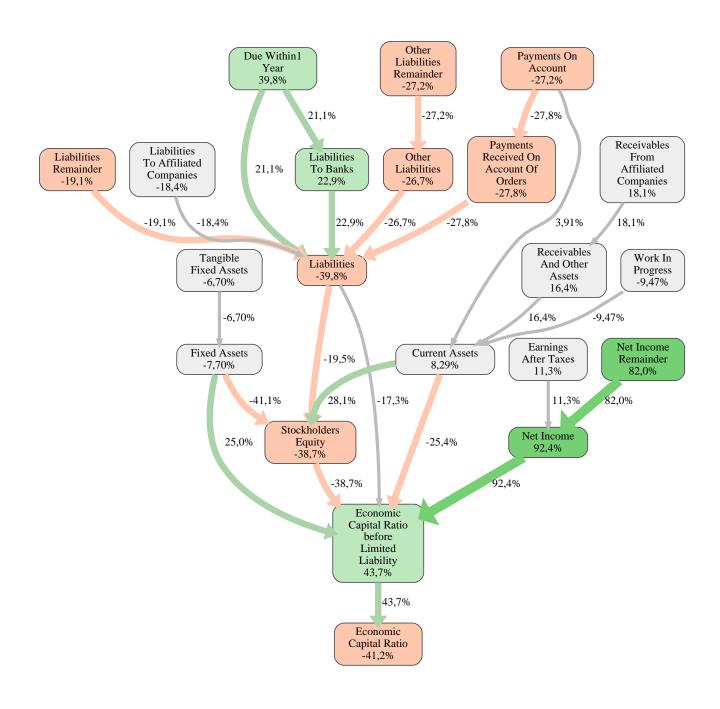

The greatest strength of Knobel BAU GmbH compared to the market average is the variable Net Income, increasing the Economic Capital Ratio by 92% points. The greatest weakness of Knobel BAU GmbH is the variable Liabilities, reducing the Economic Capital Ratio by 40% points.

The company's Economic Capital Ratio, given in the ranking table, is 234%, being 41% points below the market average of 276%.

| Input Variable                                           | Value in<br>TEUR |
|----------------------------------------------------------|------------------|
| And Land Rights With Buildings Under Construction        | 0                |
| Bank Balances And Cheques                                | 3.509            |
| Bonds                                                    | 0                |
| Buildings On Third Party Land                            | 0                |
| Completed                                                | 0                |
| Computer Software                                        | 0                |
| Concessions                                              | 0                |
| Construction Preparatory Costs                           | 0                |
| Contracted Construction In Progress                      | 0                |
| Current Assets Remainder                                 | 0,000030         |
| Deferred Tax Assets                                      | 0                |
| Deficit Not Covered By Equity                            | 0                |
| Due After More Than1 Year                                | 0                |
| Due Within1 Year                                         | 0                |
| Earnings After Taxes                                     | 1.261            |
| Eceivables From Care                                     | 0                |
| Excess Of Plan Assets Over Pension Liability             | 0                |
| Expenses For The Cession Of Profit Participation Capital | 0                |
| Finished Goods                                           | 0                |
| Fixed Assets Remainder                                   | 0                |
| From Capital Lease Contracts                             | 0                |
| Goodwill                                                 | 0                |
| Income From Change In Deferred Taxes                     | 0                |
| Income From Loss Absorption                              | 0                |
| Industrial Rights                                        | 0                |
| Intangible Fixed Assets Remainder                        | 0                |
| Inventories Gross Before Deduction Of Prepayments        | 0                |
| Inventories Remainder                                    | 81               |