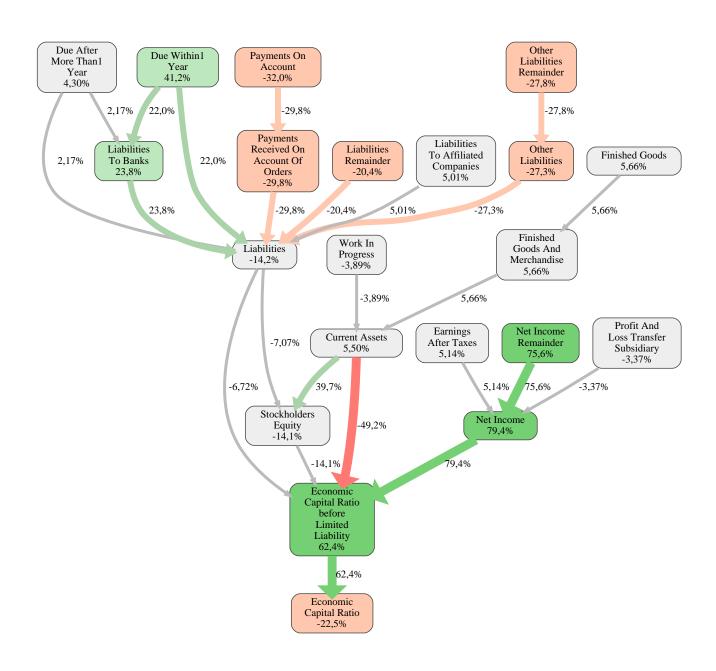

The greatest strength of Arning Bauunternehmung GmbH compared to the market average is the variable Net Income, increasing the Economic Capital Ratio by 79% points. The greatest weakness of Arning Bauunternehmung GmbH is the variable Payments On Account, reducing the Economic Capital Ratio by 32% points.

The company's Economic Capital Ratio, given in the ranking table, is 253%, being 22% points below the market average of 276%.

| Input Variable                                           | Value in<br>TEUR |
|----------------------------------------------------------|------------------|
| And Land Rights With Buildings Under Construction        | 0                |
| Bank Balances And Cheques                                | 17.161           |
| Bonds                                                    | 0                |
| Buildings On Third Party Land                            | 0                |
| Completed                                                | 0                |
| Computer Software                                        | 0                |
| Concessions                                              | 0                |
| Construction Preparatory Costs                           | 0                |
| Contracted Construction In Progress                      | 0                |
| Current Assets Remainder                                 | 0,000010         |
| Deferred Tax Assets                                      | 0                |
| Deficit Not Covered By Equity                            | 0                |
| Due After More Than1 Year                                | 0                |
| Due Within1 Year                                         | 0                |
| Earnings After Taxes                                     | 4.866            |
| Eceivables From Care                                     | 0                |
| Excess Of Plan Assets Over Pension Liability             | 0                |
| Expenses For The Cession Of Profit Participation Capital | 0                |
| Finished Goods                                           | 15.747           |
| Fixed Assets Remainder                                   | 0,000020         |
| From Capital Lease Contracts                             | 0                |
| Goodwill                                                 | 0                |
| Income From Change In Deferred Taxes                     | 0                |
| Income From Loss Absorption                              | 0                |
| Industrial Rights                                        | 0                |
| Intangible Fixed Assets Remainder                        | 0                |
| Inventories Gross Before Deduction Of Prepayments        | 0                |
| Inventories Remainder                                    | 34               |