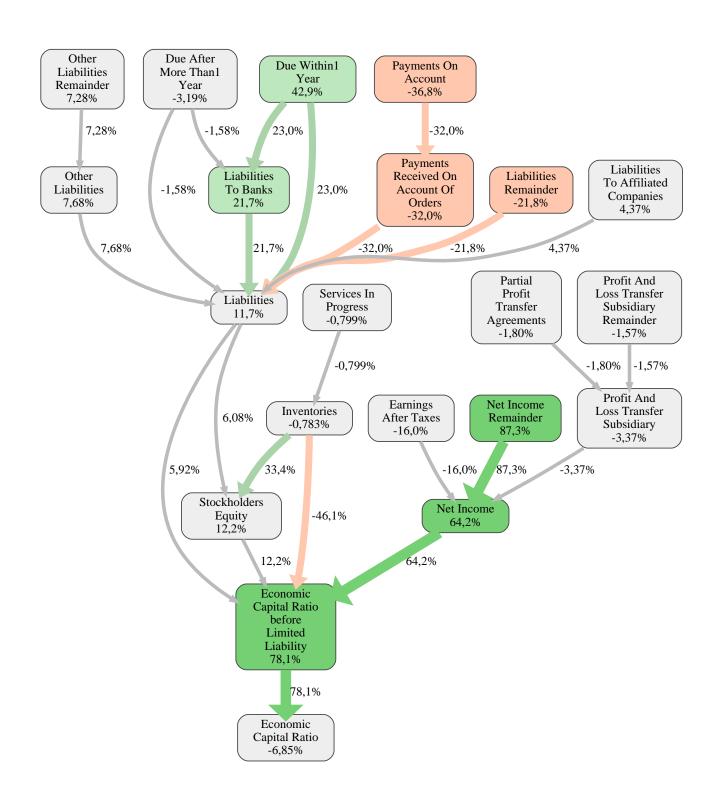

The greatest strength of Wolf System GmbH compared to the market average is the variable Net Income Remainder, increasing the Economic Capital Ratio by 87% points. The greatest weakness of Wolf System GmbH is the variable Payments On Account, reducing the Economic Capital Ratio by 37% points.