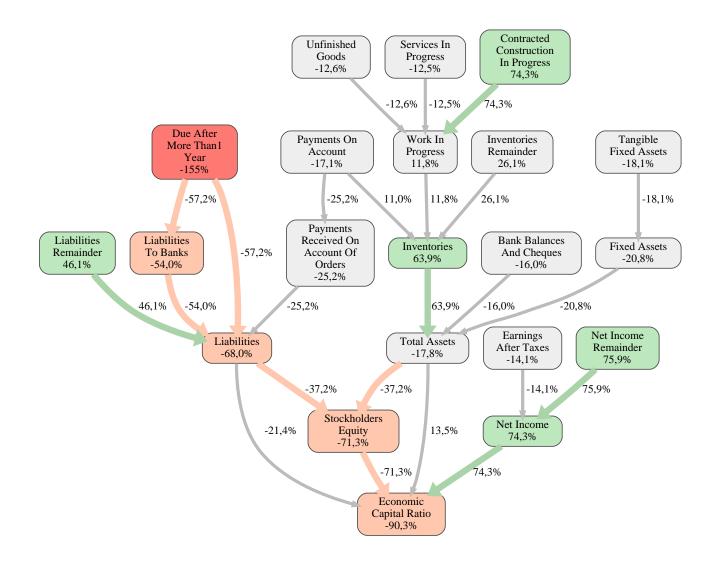

#### Monte Hochbau GmbH Rank 100 of 116

The relative strengths and weaknesses of Monte Hochbau GmbH are analyzed with respect to the market average, including all of its competitors. We analyzed all variables having an effect on the Economic Capital Ratio.

The greatest strength of Monte Hochbau GmbH compared to the market average is the variable Net Income Remainder, increasing the Economic Capital Ratio by 76% points. The greatest weakness of Monte Hochbau GmbH is the variable Due After More Than 1 Year, reducing the Economic Capital Ratio by 155% points.

The company's Economic Capital Ratio, given in the ranking table, is 185%, being 90% points below the market average of 276%.

| Input Variable                                           | Value in TEUR |
|----------------------------------------------------------|---------------|
| And Land Rights With Buildings Under Construction        | 0             |
| Bank Balances And Cheques                                | 6,1           |
| Bonds                                                    | 0             |
| Buildings On Third Party Land                            | 0             |
| Completed                                                | 0             |
| Computer Software                                        | 0             |
| Concessions                                              | 0             |
| Construction Preparatory Costs                           | 0             |
| Contracted Construction In Progress                      | 3.401         |
| Current Assets Remainder                                 | 0             |
| Deferred Tax Assets                                      | 0             |
| Deficit Not Covered By Equity                            | 0             |
| Due After More Than1 Year                                | 1.481         |
| Due Within1 Year                                         | 545           |
| Earnings After Taxes                                     | 336           |
| Eceivables From Care                                     | 0             |
| Excess Of Plan Assets Over Pension Liability             | 0             |
| Expenses For The Cession Of Profit Participation Capital | 0             |
| Finished Goods                                           | 0             |
| Fixed Assets Remainder                                   | 0             |
| From Capital Lease Contracts                             | 0             |
| Goodwill                                                 | 0             |
| Income From Change In Deferred Taxes                     | 0             |
| Income From Loss Absorption                              | 0             |
| Industrial Rights                                        | 0             |
| Intangible Fixed Assets Remainder                        | 0             |
| Inventories Gross Before Deduction Of Prepayments        | 0             |
| Inventories Remainder                                    | 525           |