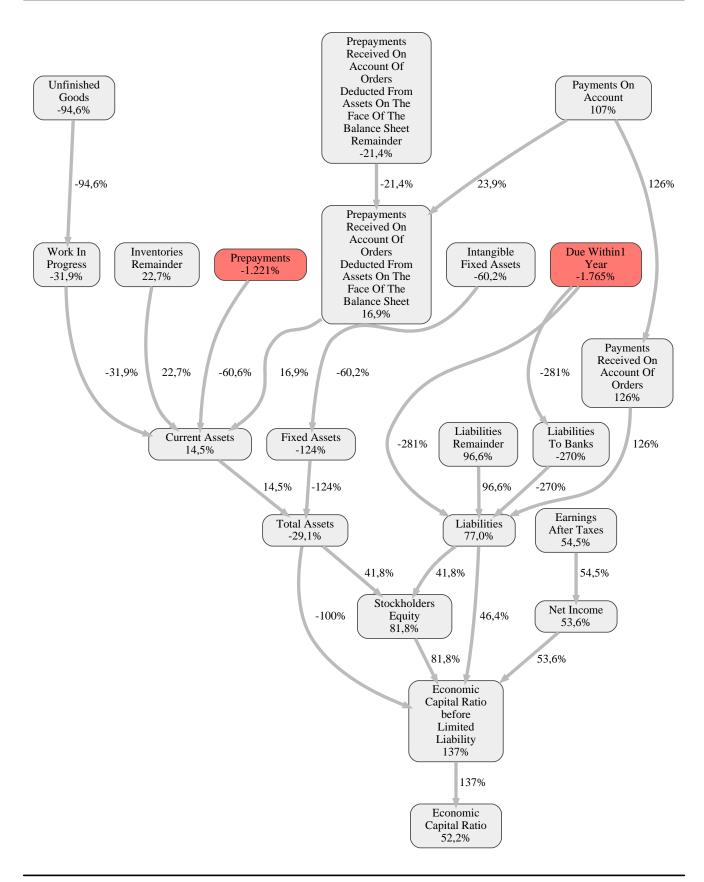

The greatest strength of Markgraf Familien GmbH Konzern compared to the market average is the variable Payments Received On Account Of Orders, increasing the Economic Capital Ratio by 126% points. The greatest weakness of Markgraf Familien GmbH Konzern is the variable Due Within1 Year, reducing the Economic Capital Ratio by 1.765% points.

The company's Economic Capital Ratio, given in the ranking table, is 328%, being 52% points above the market average of 276%.

| Input Variable                                           | Value in<br>TEUR |
|----------------------------------------------------------|------------------|
| And Land Rights With Buildings Under Construction        | 0                |
| Bank Balances And Cheques                                | 19.998           |
| Bonds                                                    | 0                |
| Buildings On Third Party Land                            | 26.589           |
| Completed                                                | 0                |
| Computer Software                                        | 0                |
| Concessions                                              | 0                |
| Construction Preparatory Costs                           | 0                |
| Contracted Construction In Progress                      | 0                |
| Current Assets Remainder                                 | -0,000010        |
| Deferred Tax Assets                                      | 0                |
| Deficit Not Covered By Equity                            | 0                |
| Due After More Than1 Year                                | 0                |
| Due Within1 Year                                         | 99.820           |
| Earnings After Taxes                                     | 44.117           |
| Eceivables From Care                                     | 0                |
| Excess Of Plan Assets Over Pension Liability             | 0                |
| Expenses For The Cession Of Profit Participation Capital | 0                |
| Finished Goods                                           | 0                |
| Fixed Assets Remainder                                   | 0,000040         |
| From Capital Lease Contracts                             | 0                |
| Goodwill                                                 | 0                |
| Income From Change In Deferred Taxes                     | 0                |
| Income From Loss Absorption                              | 0                |
| Industrial Rights                                        | 0                |
| Intangible Fixed Assets Remainder                        | 0                |
| Inventories Gross Before Deduction Of                    | 0                |
| Prepayments                                              | 444.070          |
| Inventories Remainder                                    | -141.976         |