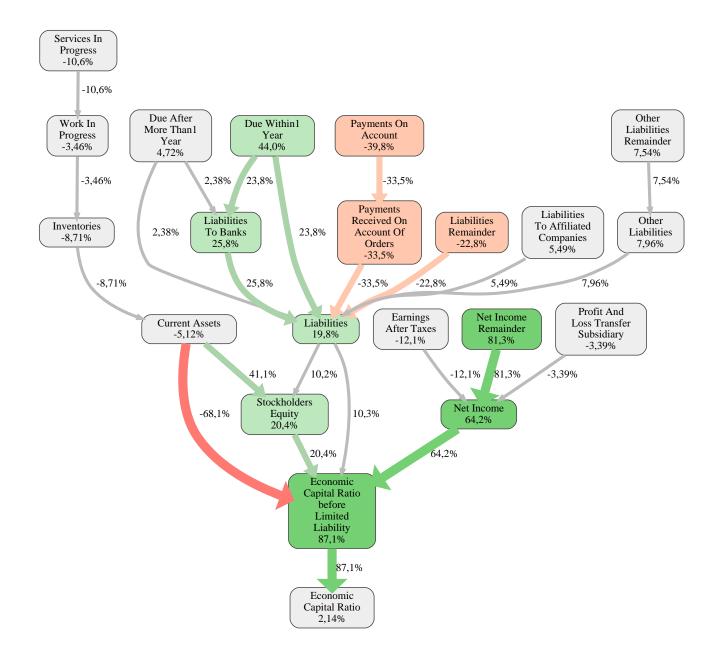

# VSTR AG Rodewisch Konzern Rank 30 of 116

The relative strengths and weaknesses of VSTR AG Rodewisch Konzern are analyzed with respect to the market average, including all of its competitors. We analyzed all variables having an effect on the Economic Capital Ratio.

The greatest strength of VSTR AG Rodewisch Konzern compared to the market average is the variable Net Income Remainder, increasing the Economic Capital Ratio by 81% points. The greatest weakness of VSTR AG Rodewisch Konzern is the variable Payments On Account, reducing the Economic Capital Ratio by 40% points.