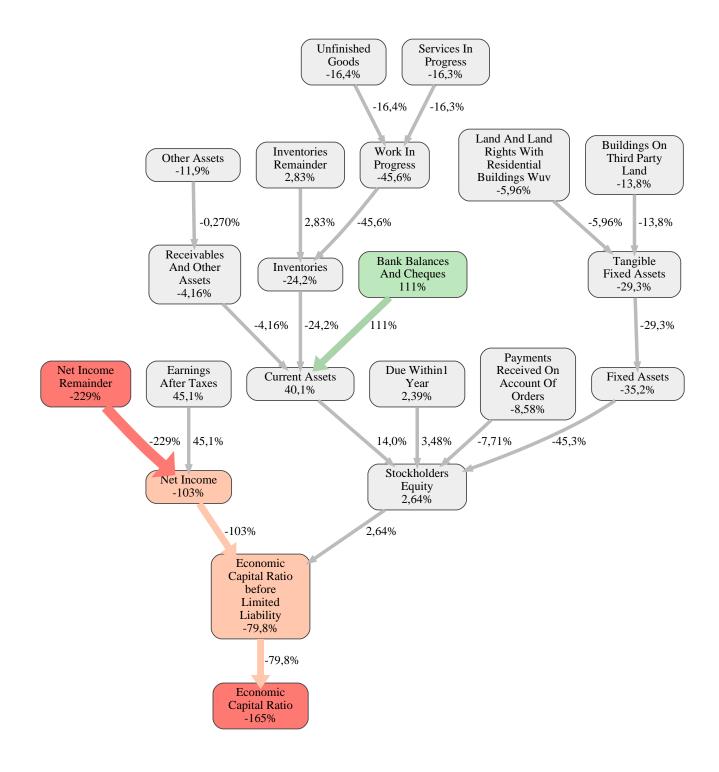

The greatest strength of Goldbeck GmbH Konzern compared to the market average is the variable Bank Balances And Cheques, increasing the Economic Capital Ratio by 111% points. The greatest weakness of Goldbeck GmbH Konzern is the variable Net Income Remainder, reducing the Economic Capital Ratio by 229% points.

The company's Economic Capital Ratio, given in the ranking table, is 111%, being 165% points below the market average of 276%.

|                                                          | Value in |
|----------------------------------------------------------|----------|
| Input Variable                                           | TEUR     |
| And Land Rights With Buildings Under Construction        | 0        |
| Bank Balances And Cheques                                | 326.481  |
| Bonds                                                    | 0        |
| Buildings On Third Party Land                            | 0        |
| Completed                                                | 0        |
| Computer Software                                        | 0        |
| Concessions                                              | 0        |
| Construction Preparatory Costs                           | 0        |
| Contracted Construction In Progress                      | 0        |
| Current Assets Remainder                                 | 0        |
| Deferred Tax Assets                                      | 0        |
| Deficit Not Covered By Equity                            | 0        |
| Due After More Than1 Year                                | 0        |
| Due Within1 Year                                         | 0        |
| Earnings After Taxes                                     | 131.725  |
| Eceivables From Care                                     | 0        |
| Excess Of Plan Assets Over Pension Liability             | 0        |
| Expenses For The Cession Of Profit Participation Capital | 0        |
| Finished Goods                                           | 0        |
| Fixed Assets Remainder                                   | 0        |
| From Capital Lease Contracts                             | 0        |
| Goodwill                                                 | 0        |
| Income From Change In Deferred Taxes                     | 0        |
| Income From Loss Absorption                              | 0        |
| Industrial Rights                                        | 0        |
| Intangible Fixed Assets Remainder                        | 0        |
| Inventories Gross Before Deduction Of Prepayments        | 0        |
| Inventories Remainder                                    | 0        |