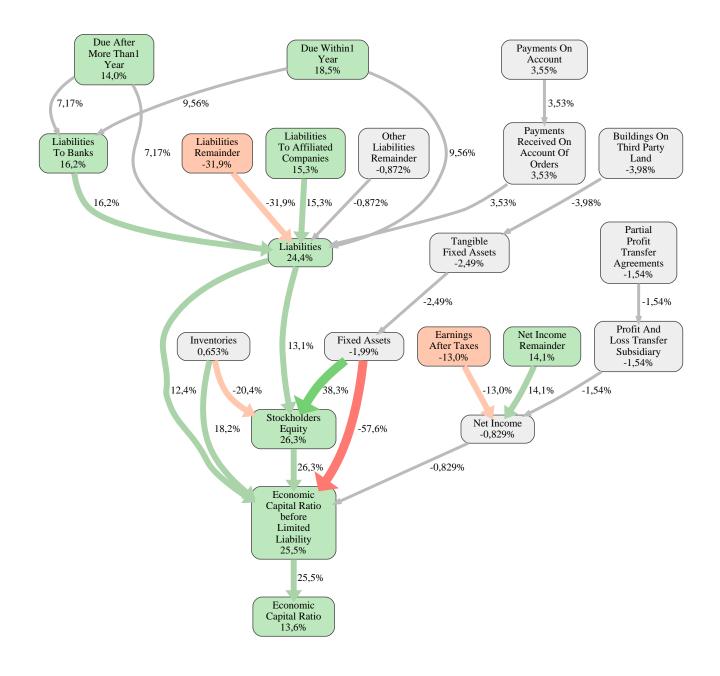

The greatest strength of BMS Industriebau GmbH compared to the market average is the variable Stockholders Equity, increasing the Economic Capital Ratio by 26% points. The greatest weakness of BMS Industriebau GmbH is the variable Liabilities Remainder, reducing the Economic Capital Ratio by 32% points.