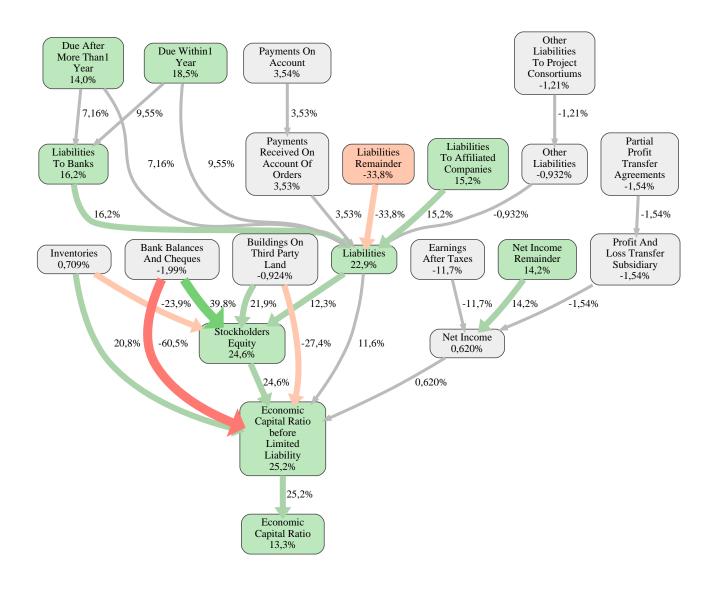

#### Dreßler Bau GmbH Rank 50 of 116

The relative strengths and weaknesses of Dreßler Bau GmbH are analyzed with respect to the market average, including all of its competitors. We analyzed all variables having an effect on the Economic Capital Ratio.

The greatest strength of Dreßler Bau GmbH compared to the market average is the variable Stockholders Equity, increasing the Economic Capital Ratio by 25% points. The greatest weakness of Dreßler Bau GmbH is the variable Liabilities Remainder, reducing the Economic Capital Ratio by 34% points.

The company's Economic Capital Ratio, given in the ranking table, is 271%, being 13% points above the market average of 258%.

| Input Variable                                           | Value in<br>TEUR |
|----------------------------------------------------------|------------------|
| And Land Rights With Buildings Under Construction        | 0                |
| Bank Balances And Cheques                                | 87.378           |
| Bonds                                                    | 0                |
| Buildings On Third Party Land                            | 24.351           |
| Completed                                                | 0                |
| Computer Software                                        | 0                |
| Concessions                                              | 0                |
| Construction Preparatory Costs                           | 0                |
| Contracted Construction In Progress                      | 0                |
| Current Assets Remainder                                 | 0                |
| Deferred Tax Assets                                      | 0                |
| Deficit Not Covered By Equity                            | 0                |
| Due After More Than1 Year                                | 0                |
| Due Within1 Year                                         | 0                |
| Earnings After Taxes                                     | 9.165            |
| Eceivables From Care                                     | 0                |
| Excess Of Plan Assets Over Pension Liability             | 0                |
| Expenses For The Cession Of Profit Participation Capital | 0                |
| Finished Goods                                           | 0                |
| Fixed Assets Remainder                                   | 0                |
| From Capital Lease Contracts                             | 0                |
| Goodwill                                                 | 0                |
| Income From Change In Deferred Taxes                     | 0                |
| Income From Loss Absorption                              | 0                |
| Industrial Rights                                        | 0                |
| Intangible Fixed Assets Remainder                        | 0                |
| Inventories Gross Before Deduction Of Prepayments        | 0                |
| Inventories Remainder                                    | 1.270            |