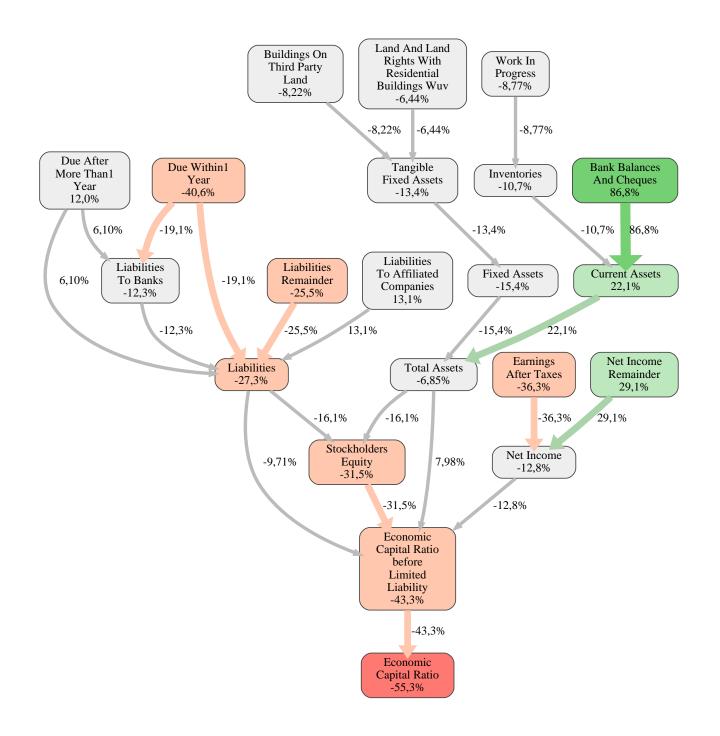

#### Markgraf Familien GmbH Rank 93 of 116

The relative strengths and weaknesses of Markgraf Familien GmbH are analyzed with respect to the market average, including all of its competitors. We analyzed all variables having an effect on the Economic Capital Ratio.

The greatest strength of Markgraf Familien GmbH compared to the market average is the variable Bank Balances And Cheques, increasing the Economic Capital Ratio by 87% points. The greatest weakness of Markgraf Familien GmbH is the variable Due Within1 Year, reducing the Economic Capital Ratio by 41% points.

The company's Economic Capital Ratio, given in the ranking table, is 203%, being 55% points below the market average of 258%.

| Input Variable                        | Value in<br>TEUR | Output Variable                          | Value in<br>TEUR |
|---------------------------------------|------------------|------------------------------------------|------------------|
| And Land Rights With Buildings Under  | 0                | Finished Goods And Merchandise           | 0                |
| Construction                          | 0                | Other Liabilities                        | 0                |
| Bank Balances And Cheques             | 754              | Liabilities To Shareholders              | 0                |
| Bonds                                 | 0                | Trade Payables                           | 0                |
| Buildings On Third Party Land         | 0                | Liabilities To Banks                     | 115              |
| Completed                             | 0                | Payments Received On Account Of          | 0                |
| Computer Software                     | 0                | Orders                                   | 0                |
| Concessions                           | 0                | Liabilities                              | 230              |
| Construction Preparatory Costs        | 0                | Operating And Office Equipment           | 0                |
| Contracted Construction In Progress   | 0                | Technical Equipment And Machinery        | 0                |
| Current Assets Remainder              | 0,000030         | Other Tangible Fixed Assets              | 0                |
| Deferred Tax Assets                   | 0                | Tangible Fixed Assets                    | 0                |
| Deficit Not Covered By Equity         | 0                | Other Long Term Financial Assets         | 0                |
| Due After More Than1 Year             | 0                | Other Long Term Equity Investments       | 0                |
| Due Within1 Year                      | 115              | Shares In Affiliated Companies           | 0                |
| Earnings After Taxes                  | 0                | Long Term Financial Assets               | 0                |
| Eceivables From Care                  | 0                | Internally Generated Industrial Property | 0                |
| Excess Of Plan Assets Over Pension    | 0                | Rights And Similar Values                | 0                |
| Liability                             | 0                | Licences Rights And Assets               | 0                |
| Expenses For The Cession Of Profit    | 0                | Intangible Fixed Assets                  | 0                |
| Participation Capital                 | -                | Fixed Assets                             | 0                |
| Finished Goods                        | 0                | Recognised Deferred Taxes                | 0                |
| Fixed Assets Remainder                | 0                | Securities                               | 0                |
| From Capital Lease Contracts          | 0                | Receivables From Shareholders            | 0                |
| Goodwill                              | 0                | Trade Receivables                        | 0                |
| Income From Change In Deferred Taxes  | 0                | Receivables And Other Assets             | 0                |
| Income From Loss Absorption           | 0                | Prepayments Received On Account Of       |                  |
| Industrial Rights                     | 0                | Orders Deducted From Assets On The       | 0                |
| Intangible Fixed Assets Remainder     | 0                | Face Of The Balance Sheet                |                  |
| Inventories Gross Before Deduction Of | 0                | Work In Progress                         | 0                |
| Prepayments                           |                  | Inventories                              | 0                |
| Inventories Remainder                 | 0                |                                          |                  |